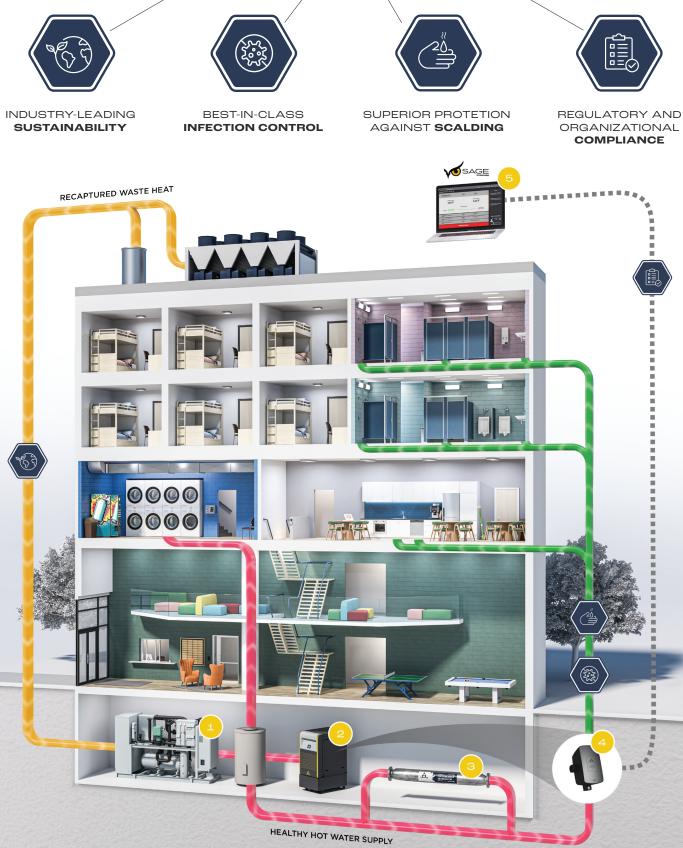

Armada<sup>™</sup> for education may include one or more of the following products, as well as other hardworking products from our vast range of best-in-class hot water system solutions.

#### **ARMSTRONG HEAT PUMP PACKAGES**

Reclaim your wasted heat and put it to work where you need it most. Armstrong's custom heat pump packages provide a comprehensive, integrated solution that will carry you into the future.

#### **ASCEND® ON-DEMAND GAS-FIRED WATER HEATERS WITH THE BRAIN® ON BOARD**

Our high-efficiency, all-in-one solution comes ready to go, right out of the box-with no additional mixing valve required. With The Brain® on board, Ascend® provides the world's first fully integrated, single footprint, on-demand hot water generation and water temperature control solution compliant with ASSE 1017.

#### SAGE® MONITORING, MEASURING AND **REPORTING SOFTWARE**

Keeps you informed 24/7 with regular updates and real-time alerts while ensuring a consistent supply of hot water at precision-controlled temperatures. Supports compliance with ASHRAE, OSHA, VA and more.

## **ARMSTRONG NANOBUBBLE GENERATOR**

Cost-effective, sustainable, and proven to remove scale and inhibit new buildup for a healthier, more efficient hot water system with a longer lifespan.

### THE BRAIN® DIGITAL RECIRCULATING VALVES

Armstrong's groundbreaking digital recirculating valve offers unparalleled accuracy, stability and safety by delivering hot water at a consistent, pre-set temperature to points of use. The Brain® features Bluetooth connectivity and works with BacNet systems.