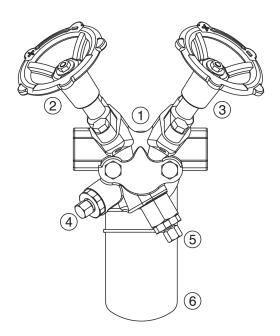

# TVS 4000 Armstrong Compact Trap Valve Station

#### Overall face to face less than 5 inches (127 mm)

### **TVS 4000 Assembly Components**

1) TVS 4000 cast stainless steel connector block

② Trap inlet isolation valve

- ③ Trap outlet isolation valve
- ④ Full port needle style test valve
- Strainer with blowdown valve
- ⑥ Armstrong 2011 all stainless steel inverted bucket steam trap