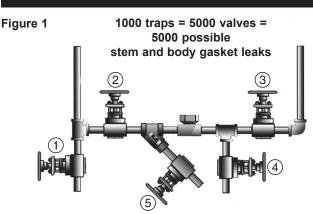

# Single Trap Installation - Standard Field Fabricated Installation

Overall length greater than 30 inches (762 cm)

#### Valve Functions

- ① Trap inlet line start-up blowdown valve (visual)
- ② Trap inlet isolation valve
- ③ Trap outlet isolation valve
- ④ Return line blowdown and test valve (visual)
- Strainer blowdown valve (visual)

Gate and globe valves have exposed rising stems which can corrode and gather dirt which tears stem packing and causes steam leaks.

| Standard<br>Trap<br>Instal. | Custom<br>Standard<br>Trap |                               |      |       |
|-----------------------------|----------------------------|-------------------------------|------|-------|
| Figure 1                    | Instal.                    |                               | Unit | Total |
| Qty.                        | Qty.                       | Description                   | Cost | Cost  |
|                             |                            |                               |      |       |
| 5                           |                            | 1/2" 600# Rated Globe or Gate |      |       |
|                             |                            | Valves                        |      |       |
| 8                           |                            | 1/2" Sch. 80 Nipples          |      |       |
| 2                           |                            | 1/2" Line "Tee"               |      |       |
| 1                           |                            | 1/2" Elbow                    |      |       |
| 1                           |                            | 1/2" Line Strainer            |      |       |
| 1                           |                            | 1/2" Steam Trap               |      |       |
| 16                          |                            | 1/2" Welds                    |      |       |
| hrs                         | hrs.                       | Approximate Assembly Time     |      |       |