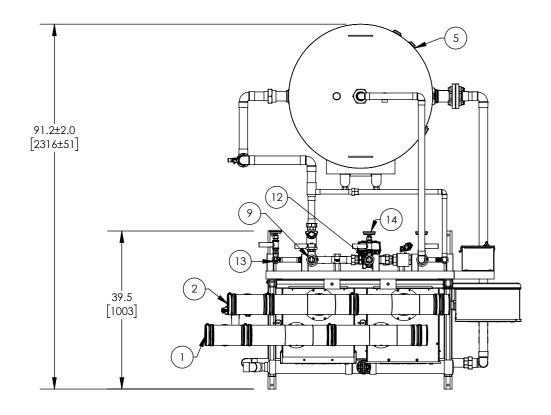

LOW WATER CUTOFF AND PUMP [NOT FULLY DETAILED]

TOP OF TANK CONNECTION PIPING HIDDEN FOR CLARITY

NOTES:

1. CLEARANCE NOTE: LEAVE 24[610] SERVICE CLEARANCE INFRONT OF THE ABH BOXES.

2. (10) AND GAUGES ARE SHIPPED LOOSE. TO BE INSTALLED IN FIELD

3. N/A

4. THE DISTANCE BETWEEN THE OUTERMOST COMPONENT OF THE DMC TO THE OUTERMOST COMPONENT OF THE TANK SHOULD BE 12 +/- 1.0 [305 +/- 25.4] 5. ALL PIPING FROM DMC TO TANK AND WATER MANIFOLD TO TANK WILL NEED SUPPORTS ADDED IN THE FIELD AS REQUIRED

## **BACKSIDE VIEW OF THE WATER HEATERS**

|     | ITEM                   | DESCRIPTION                                                               | QTY             | CONNECTION                |  |
|-----|------------------------|---------------------------------------------------------------------------|-----------------|---------------------------|--|
|     | 1                      | VENT INTAKE                                                               | 1               | 5" CONN                   |  |
|     | 2                      | VENT EXHAUST                                                              | 1               | 5" CONN                   |  |
|     | 3                      | GAS REGULATOR 2 PSI NG/LPG                                                | 1               | 3/4" NPT                  |  |
|     | 4                      | CONDENSATE OUTLET                                                         | 1               | 1-1/2" SOC                |  |
|     | 5                      | STORAGE TANK 36 DIA<br>350 GALLON                                         | 1               |                           |  |
|     | 6                      | LOAD CENTER                                                               | 1               | (208/240)/1/60            |  |
|     | 7                      | CASCADE PANEL                                                             | 1               |                           |  |
|     | 8                      | ABH-299                                                                   | 2               |                           |  |
|     | 9                      | COLD WATER INLET                                                          | 1               | 1-1/2" SWT                |  |
|     | 10                     | TANK RELIEF VALVE 125#                                                    | 1               | 3/4" NPT                  |  |
|     | 11                     | HEATER RELIEF VALVE 125#                                                  | 2               | 3/4" NPT                  |  |
|     | 12                     | MIXED WATER OUTLET                                                        | 1               | 1-1/2" SWT                |  |
|     | 13                     | RECIRC RETURN INLET                                                       | 1               | 1" SWT                    |  |
|     | 14                     | DMC25 ASSEMBLY                                                            | 1               | SEE DMC<br>APPROVAL SHEET |  |
|     | 15                     | CIRCULATOR PUMP 16.5 GPM                                                  | 2               |                           |  |
|     | 16                     | LOW WATER CUT-OFF                                                         | 2               |                           |  |
|     |                        | ITEM                                                                      |                 | CONNECTION                |  |
|     | WATER PIPING           |                                                                           | COPPER TYPE "L" |                           |  |
|     | VENTING CONNECTIONS SS |                                                                           |                 | SS                        |  |
|     | TANK INSULATION TYPE   |                                                                           | BARE METAL      |                           |  |
|     |                        | TANK LINING GLASS                                                         |                 |                           |  |
|     | С                      | ARMSTRONG INTERNATIONAL<br>Copyright © 2010 ARMSTRONG INTERNATIONAL, INC. |                 |                           |  |
|     |                        | ABH299MD 2 350A CWIS NAT GAS DMC40                                        |                 |                           |  |
|     |                        |                                                                           |                 |                           |  |
| ®   |                        |                                                                           |                 |                           |  |
| E   |                        |                                                                           |                 |                           |  |
| 015 | MATE                   | RIAL                                                                      |                 | Sheet 1 OF 1              |  |
|     | CN609                  | 52 REV A                                                                  | S.              | ALES                      |  |
|     | 2007                   | //                                                                        | ,               |                           |  |