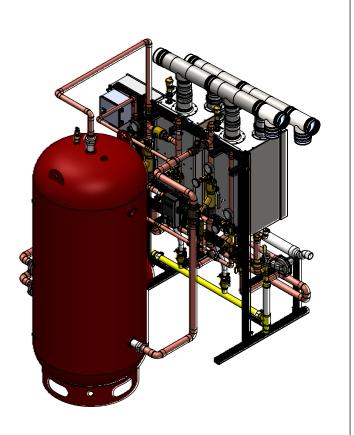

## **BACKSIDE VIEW OF THE WATER HEATERS**

|     | ITEM                   | DESCRIPTION                                                               | QTY             | CONNECTION                |  |
|-----|------------------------|---------------------------------------------------------------------------|-----------------|---------------------------|--|
|     | 1                      | VENT INTAKE                                                               | 1               | 5" CONN                   |  |
|     | 2                      | VENT EXHAUST                                                              | 1               | 5" CONN                   |  |
|     | 3                      | GAS REGULATOR 2 PSI NG/LPG                                                | 1               | 3/4" NPT                  |  |
|     | 4                      | CONDENSATE OUTLET                                                         | 1               | 1-1/2" SOC                |  |
|     | 5                      | STORAGE TANK 36 DIA<br>350 GALLON                                         | 1               |                           |  |
|     | 6                      | LOAD CENTER                                                               | 1               | (208/240)/1/60            |  |
|     | 7                      | CASCADE PANEL                                                             | 1               |                           |  |
|     | 8                      | ABH-299                                                                   | 2               |                           |  |
|     | 9                      | COLD WATER INLET                                                          | 1               | 1-1/2" SWT                |  |
|     | 10                     | TANK RELIEF VALVE 125#                                                    | 1               | 3/4" NPT                  |  |
|     | 11                     | HEATER RELIEF VALVE 125#                                                  | 2               | 3/4" NPT                  |  |
|     | 12                     | MIXED WATER OUTLET                                                        | 1               | 1-1/2" SWT                |  |
|     | 13                     | RECIRC RETURN INLET                                                       | 1               | 1" SWT                    |  |
|     | 14                     | DMC25 ASSEMBLY                                                            | 1               | SEE DMC<br>APPROVAL SHEET |  |
|     | 15                     | CIRCULATOR PUMP 16.5 GPM                                                  | 2               |                           |  |
|     | 16                     | LOW WATER CUT-OFF                                                         | 2               |                           |  |
|     |                        | ITEM                                                                      |                 | CONNECTION                |  |
|     | WATER PIPING           |                                                                           | COPPER TYPE "L" |                           |  |
|     | VENTING CONNECTIONS SS |                                                                           |                 | SS                        |  |
|     | TANK INSULATION TYPE   |                                                                           | BARE METAL      |                           |  |
|     |                        | TANK LINING GLASS                                                         |                 |                           |  |
|     | С                      | ARMSTRONG INTERNATIONAL<br>Copyright © 2010 ARMSTRONG INTERNATIONAL, INC. |                 |                           |  |
|     |                        | ABH299MD 2 350A CWIS NAT GAS DMC40                                        |                 |                           |  |
|     |                        |                                                                           |                 |                           |  |
| ®   |                        |                                                                           |                 |                           |  |
| E   |                        |                                                                           |                 |                           |  |
| 015 | MATE                   | RIAL                                                                      |                 | Sheet 1 OF 1              |  |
|     | CN609                  | 52 REV A                                                                  | S.              | ALES                      |  |
|     | 2007                   | //                                                                        | ,               |                           |  |