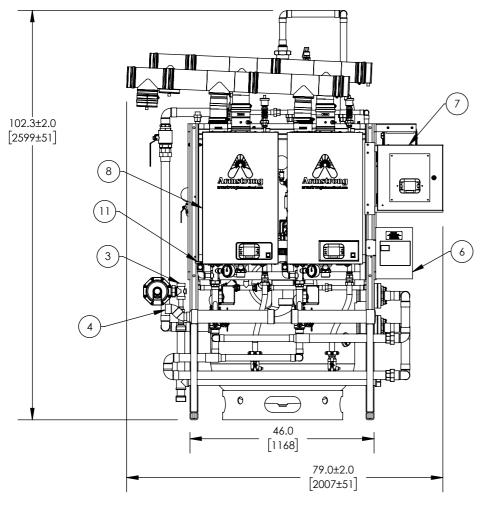

LOW WATER CUTOFF AND PUMP [NOT FULLY DETAILED]

TOP OF TANK CONNECTION PIPING HIDDEN FOR CLARITY

NOTES:

1. CLEARANCE NOTE: LEAVE 24[610] SERVICE CLEARANCE INFRONT OF THE ABH BOXES.

2. (10) AND GAUGES ARE SHIPPED LOOSE. TO BE INSTALLED IN FIELD

3. N/A

4. THE DISTANCE BETWEEN THE OUTERMOST COMPONENT OF THE DMC TO THE OUTERMOST COMPONENT OF THE TANK SHOULD BE 12 +/- 1.0 [305 +/- 25.4] 5. ALL PIPING FROM DMC TO TANK AND WATER MANIFOLD TO TANK WILL NEED SUPPORTS ADDED IN THE FIELD AS REQUIRED

## **BACKSIDE VIEW OF THE WATER HEATERS**

|     | ITEM                   | DESCRIPTION                                                               | QTY             | CONNECTION                |  |
|-----|------------------------|---------------------------------------------------------------------------|-----------------|---------------------------|--|
|     | 1                      | VENT INTAKE                                                               | 1               | 5" CONN                   |  |
|     | 2                      | VENT EXHAUST                                                              | 1               | 5" CONN                   |  |
|     | 3                      | GAS REGULATOR 2 PSI NG/LPG                                                | 1               | 3/4" NPT                  |  |
|     | 4                      | CONDENSATE OUTLET                                                         | 1               | 1-1/2" SOC                |  |
|     | 5                      | STORAGE TANK 36 DIA<br>350 GALLON                                         | 1               |                           |  |
|     | 6                      | LOAD CENTER                                                               | 1               | (208/240)/1/60            |  |
|     | 7                      | CASCADE PANEL                                                             | 1               |                           |  |
|     | 8                      | ABH-299                                                                   | 2               |                           |  |
|     | 9                      | COLD WATER INLET                                                          | 1               | 1-1/2" SWT                |  |
|     | 10                     | TANK RELIEF VALVE 125#                                                    | 1               | 3/4" NPT                  |  |
|     | 11                     | HEATER RELIEF VALVE 125#                                                  | 2               | 3/4" NPT                  |  |
|     | 12                     | MIXED WATER OUTLET                                                        | 1               | 1-1/2" SWT                |  |
|     | 13                     | RECIRC RETURN INLET                                                       | 1               | 1" SWT                    |  |
|     | 14                     | DMC25 ASSEMBLY                                                            | 1               | SEE DMC<br>APPROVAL SHEET |  |
|     | 15                     | CIRCULATOR PUMP 16.5 GPM                                                  | 2               |                           |  |
|     | 16                     | LOW WATER CUT-OFF                                                         | 2               |                           |  |
|     |                        | ITEM                                                                      |                 | CONNECTION                |  |
|     | WATER PIPING           |                                                                           | COPPER TYPE "L" |                           |  |
|     | VENTING CONNECTIONS SS |                                                                           |                 | SS                        |  |
|     | TANK INSULATION TYPE   |                                                                           | BARE METAL      |                           |  |
|     |                        | TANK LINING GLASS                                                         |                 |                           |  |
|     | С                      | ARMSTRONG INTERNATIONAL<br>Copyright © 2010 ARMSTRONG INTERNATIONAL, INC. |                 |                           |  |
|     |                        | ABH299MD 2 350A CWIS NAT GAS DMC40                                        |                 |                           |  |
|     |                        |                                                                           |                 |                           |  |
| ®   |                        |                                                                           |                 |                           |  |
| E   |                        |                                                                           |                 |                           |  |
| 015 | MATE                   | RIAL                                                                      |                 | Sheet 1 OF 1              |  |
|     | CN609                  | 52 REV A                                                                  | S.              | ALES                      |  |
|     | 2007                   | //                                                                        | ,               |                           |  |