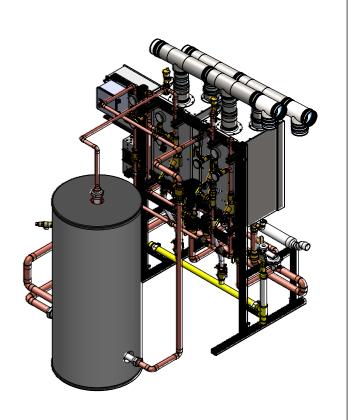

NOTES:

1. CLEARANCE NOTE: LEAVE 24[610] SERVICE CLEARANCE INFRONT OF THE ABH BOXES.

2. (10) AND GAUGES ARE SHIPPED LOOSE. TO BE INSTALLED IN FIELD

3. N/A

4. THE DISTANCE BETWEEN THE OUTERMOST COMPONENT OF THE DMC TO THE OUTERMOST COMPONENT OF THE TANK SHOULD BE 12 +/- 1.0 [305 +/- 25.4] 5. ALL PIPING FROM DMC TO TANK AND WATER MANIFOLD TO TANK WILL NEED SUPPORTS ADDED IN THE FIELD AS REQUIRED

LOW WATER CUTOFF AND PUMP [NOT FULLY DETAILED]

## **BACKSIDE VIEW OF THE WATER HEATERS**

|             | ITEM                                             | DESCRIPTION                       | QTY                             | CONNECTION                |
|-------------|--------------------------------------------------|-----------------------------------|---------------------------------|---------------------------|
|             | 1                                                | VENT INTAKE                       | 1                               | 5" CONN                   |
|             | 2                                                | VENT EXHAUST                      | 1                               | 5" CONN                   |
|             | 3                                                | GAS REGULATOR 5 PSI NG/LPG        | 1                               | 3/4" NPT                  |
|             | 4                                                | CONDENSATE OUTLET                 | 1                               | 1-1/2" SOC                |
|             | 5                                                | STORAGE TANK 28 DIA<br>120 GALLON | 1                               |                           |
|             | 6                                                | LOAD CENTER                       | 1                               | (208/240)/1/60            |
|             | 7                                                | CASCADE PANEL                     | 1                               |                           |
|             | 8                                                | ABH-299                           | 2                               |                           |
|             | 9                                                | COLD WATER INLET                  | 1                               | 1" SWT                    |
|             | 10                                               | TANK RELIEF VALVE 125#            | 1                               | 3/4" NPT                  |
|             | 11                                               | HEATER RELIEF VALVE 125#          | 2                               | 3/4" NPT                  |
|             | 12                                               | MIXED WATER OUTLET                | 1                               | 1" SWT                    |
|             | 13                                               | RECIRC RETURN INLET               | 1                               | 1'' SWT                   |
|             | 14                                               | DMC25 ASSEMBLY                    | 1                               | SEE DMC<br>APPROVAL SHEET |
|             | 15                                               | CIRCULATOR PUMP 16.5 GPM          | 2                               |                           |
|             | 16                                               | LOW WATER CUT-OFF                 | 2                               |                           |
|             | ITEM                                             |                                   | CONNECTION                      |                           |
|             | WATER PIPING                                     |                                   | COPPER TYPE "L"                 |                           |
|             | VENTING CONNECTIONS SS                           |                                   |                                 |                           |
|             | TANK INSULATION TYPE                             |                                   | INSULATED AND<br>JACKETED METAL |                           |
|             | TANK LINING GLASS                                |                                   |                                 | GLASS                     |
|             | ARMSTRONG INTERNATIONAL                          |                                   |                                 |                           |
|             | Copyright (C) 2010 ARMSTRONG INTERNATIONAL, INC. |                                   |                                 |                           |
|             | ABH299MD 2 120A INSUL/JKT CWIS NAT GAS DMC25     |                                   |                                 |                           |
| хт <b>®</b> |                                                  |                                   |                                 |                           |
| <u></u>     |                                                  |                                   |                                 |                           |
| TE          |                                                  |                                   |                                 |                           |
|             | MATE                                             | RIAL                              |                                 | Sheet 1 OF 1              |
|             | CN697                                            | 99 REV A                          | . SA                            | ALES                      |
|             |                                                  |                                   |                                 |                           |