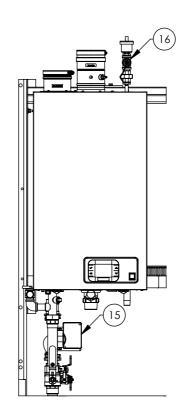

LOW WATER CUTOFF AND PUMP [NOT FULLY DETAILED]

## **BACKSIDE VIEW OF THE WATER HEATERS**

|             | ITEM                                             | DESCRIPTION                       | QTY                             | CONNECTION                |
|-------------|--------------------------------------------------|-----------------------------------|---------------------------------|---------------------------|
|             | 1                                                | VENT INTAKE                       | 1                               | 5" CONN                   |
|             | 2                                                | VENT EXHAUST                      | 1                               | 5" CONN                   |
|             | 3                                                | GAS REGULATOR 5 PSI NG/LPG        | 1                               | 3/4" NPT                  |
|             | 4                                                | CONDENSATE OUTLET                 | 1                               | 1-1/2" SOC                |
|             | 5                                                | STORAGE TANK 28 DIA<br>120 GALLON | 1                               |                           |
|             | 6                                                | LOAD CENTER                       | 1                               | (208/240)/1/60            |
|             | 7                                                | CASCADE PANEL                     | 1                               |                           |
|             | 8                                                | ABH-299                           | 2                               |                           |
|             | 9                                                | COLD WATER INLET                  | 1                               | 1" SWT                    |
|             | 10                                               | TANK RELIEF VALVE 125#            | 1                               | 3/4" NPT                  |
|             | 11                                               | HEATER RELIEF VALVE 125#          | 2                               | 3/4" NPT                  |
|             | 12                                               | MIXED WATER OUTLET                | 1                               | 1" SWT                    |
|             | 13                                               | RECIRC RETURN INLET               | 1                               | 1'' SWT                   |
|             | 14                                               | DMC25 ASSEMBLY                    | 1                               | SEE DMC<br>APPROVAL SHEET |
|             | 15                                               | CIRCULATOR PUMP 16.5 GPM          | 2                               |                           |
|             | 16                                               | LOW WATER CUT-OFF                 | 2                               |                           |
|             | ITEM                                             |                                   | CONNECTION                      |                           |
|             | WATER PIPING                                     |                                   | COPPER TYPE "L"                 |                           |
|             | VENTING CONNECTIONS SS                           |                                   |                                 |                           |
|             | TANK INSULATION TYPE                             |                                   | INSULATED AND<br>JACKETED METAL |                           |
|             | TANK LINING GLASS                                |                                   |                                 | GLASS                     |
|             | ARMSTRONG INTERNATIONAL                          |                                   |                                 |                           |
|             | Copyright (C) 2010 ARMSTRONG INTERNATIONAL, INC. |                                   |                                 |                           |
|             | ABH299MD 2 120A INSUL/JKT CWIS NAT GAS DMC25     |                                   |                                 |                           |
| хт <b>®</b> |                                                  |                                   |                                 |                           |
| <u></u>     |                                                  |                                   |                                 |                           |
| TE          |                                                  |                                   |                                 |                           |
|             | MATE                                             | RIAL                              |                                 | Sheet 1 OF 1              |
|             | CN697                                            | 99 REV A                          | . SA                            | ALES                      |
|             |                                                  |                                   |                                 |                           |