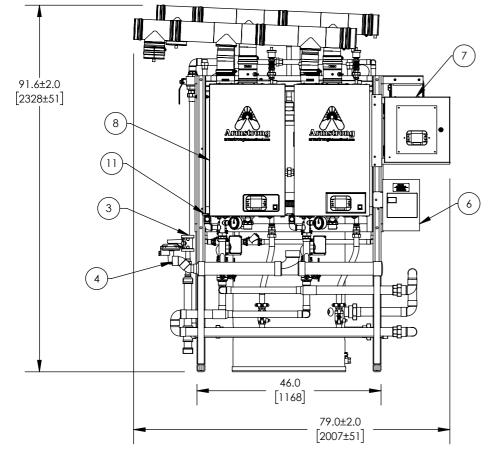

NOTES:

1. CLEARANCE NOTE: LEAVE 24[610] SERVICE CLEARANCE INFRONT OF THE ABH BOXES.

2. (10) AND GAUGES ARE SHIPPED LOOSE. TO BE INSTALLED IN FIELD

3. N/A

4. THE DISTANCE BETWEEN THE OUTERMOST COMPONENT OF THE DMC TO THE OUTERMOST COMPONENT OF THE TANK SHOULD BE 12 +/- 1.0 [305 +/- 25.4] 5. ALL PIPING FROM DMC TO TANK AND WATER MANIFOLD TO TANK WILL NEED SUPPORTS ADDED IN THE FIELD AS REQUIRED

## **BACKSIDE VIEW OF THE WATER HEATERS**

|             | ITEM                                             | DESCRIPTION                       | QTY                             | CONNECTION                |
|-------------|--------------------------------------------------|-----------------------------------|---------------------------------|---------------------------|
|             | 1                                                | VENT INTAKE                       | 1                               | 5" CONN                   |
|             | 2                                                | VENT EXHAUST                      | 1                               | 5" CONN                   |
|             | 3                                                | GAS REGULATOR 5 PSI NG/LPG        | 1                               | 3/4" NPT                  |
|             | 4                                                | CONDENSATE OUTLET                 | 1                               | 1-1/2" SOC                |
|             | 5                                                | STORAGE TANK 28 DIA<br>120 GALLON | 1                               |                           |
|             | 6                                                | LOAD CENTER                       | 1                               | (208/240)/1/60            |
|             | 7                                                | CASCADE PANEL                     | 1                               |                           |
|             | 8                                                | ABH-299                           | 2                               |                           |
|             | 9                                                | COLD WATER INLET                  | 1                               | 1" SWT                    |
|             | 10                                               | TANK RELIEF VALVE 125#            | 1                               | 3/4" NPT                  |
|             | 11                                               | HEATER RELIEF VALVE 125#          | 2                               | 3/4" NPT                  |
|             | 12                                               | MIXED WATER OUTLET                | 1                               | 1" SWT                    |
|             | 13                                               | RECIRC RETURN INLET               | 1                               | 1'' SWT                   |
|             | 14                                               | DMC25 ASSEMBLY                    | 1                               | SEE DMC<br>APPROVAL SHEET |
|             | 15                                               | CIRCULATOR PUMP 16.5 GPM          | 2                               |                           |
|             | 16                                               | LOW WATER CUT-OFF                 | 2                               |                           |
|             | ITEM                                             |                                   | CONNECTION                      |                           |
|             | WATER PIPING                                     |                                   | COPPER TYPE "L"                 |                           |
|             | VENTING CONNECTIONS SS                           |                                   |                                 |                           |
|             | TANK INSULATION TYPE                             |                                   | INSULATED AND<br>JACKETED METAL |                           |
|             | TANK LINING GLASS                                |                                   |                                 | GLASS                     |
|             | ARMSTRONG INTERNATIONAL                          |                                   |                                 |                           |
|             | Copyright (C) 2010 ARMSTRONG INTERNATIONAL, INC. |                                   |                                 |                           |
|             | ABH299MD 2 120A INSUL/JKT CWIS NAT GAS DMC25     |                                   |                                 |                           |
| хт <b>®</b> |                                                  |                                   |                                 |                           |
| <u></u>     |                                                  |                                   |                                 |                           |
| TE          |                                                  |                                   |                                 |                           |
|             | MATE                                             | RIAL                              |                                 | Sheet 1 OF 1              |
|             | CN697                                            | 99 REV A                          | . SA                            | ALES                      |
|             |                                                  |                                   |                                 |                           |