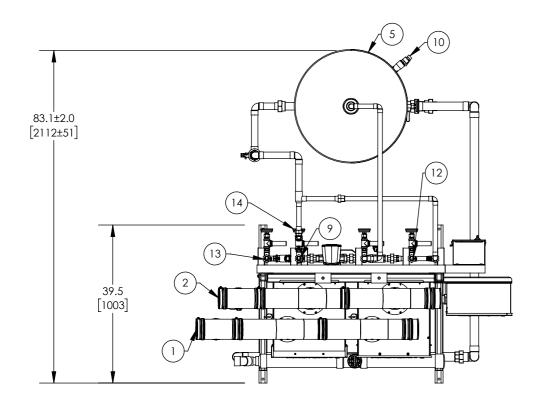

NOTES:

1. CLEARANCE NOTE: LEAVE 24[610] SERVICE CLEARANCE INFRONT OF THE ABH BOXES.

2. (10) AND GAUGES ARE SHIPPED LOOSE. TO BE INSTALLED IN FIELD

3. N/A

4. THE DISTANCE BETWEEN THE OUTERMOST COMPONENT OF THE DMC TO THE OUTERMOST COMPONENT OF THE TANK SHOULD BE 12 +/- 1.0 [305 +/- 25.4] 5. ALL PIPING FROM DMC TO TANK AND WATER MANIFOLD TO TANK WILL NEED SUPPORTS ADDED IN THE FIELD AS REQUIRED

## **BACKSIDE VIEW OF THE WATER HEATERS**

|             | ITEM                                             | DESCRIPTION                       | QTY                             | CONNECTION                |
|-------------|--------------------------------------------------|-----------------------------------|---------------------------------|---------------------------|
|             | 1                                                | VENT INTAKE                       | 1                               | 5" CONN                   |
|             | 2                                                | VENT EXHAUST                      | 1                               | 5" CONN                   |
|             | 3                                                | GAS REGULATOR 5 PSI NG/LPG        | 1                               | 3/4" NPT                  |
|             | 4                                                | CONDENSATE OUTLET                 | 1                               | 1-1/2" SOC                |
|             | 5                                                | STORAGE TANK 28 DIA<br>120 GALLON | 1                               |                           |
|             | 6                                                | LOAD CENTER                       | 1                               | (208/240)/1/60            |
|             | 7                                                | CASCADE PANEL                     | 1                               |                           |
|             | 8                                                | ABH-299                           | 2                               |                           |
|             | 9                                                | COLD WATER INLET                  | 1                               | 1" SWT                    |
|             | 10                                               | TANK RELIEF VALVE 125#            | 1                               | 3/4" NPT                  |
|             | 11                                               | HEATER RELIEF VALVE 125#          | 2                               | 3/4" NPT                  |
|             | 12                                               | MIXED WATER OUTLET                | 1                               | 1" SWT                    |
|             | 13                                               | RECIRC RETURN INLET               | 1                               | 1'' SWT                   |
|             | 14                                               | DMC25 ASSEMBLY                    | 1                               | SEE DMC<br>APPROVAL SHEET |
|             | 15                                               | CIRCULATOR PUMP 16.5 GPM          | 2                               |                           |
|             | 16                                               | LOW WATER CUT-OFF                 | 2                               |                           |
|             | ITEM                                             |                                   | CONNECTION                      |                           |
|             | WATER PIPING                                     |                                   | COPPER TYPE "L"                 |                           |
|             | VENTING CONNECTIONS SS                           |                                   |                                 |                           |
|             | TANK INSULATION TYPE                             |                                   | INSULATED AND<br>JACKETED METAL |                           |
|             | TANK LINING GLASS                                |                                   |                                 | GLASS                     |
|             | ARMSTRONG INTERNATIONAL                          |                                   |                                 |                           |
|             | Copyright (C) 2010 ARMSTRONG INTERNATIONAL, INC. |                                   |                                 |                           |
|             | ABH299MD 2 120A INSUL/JKT CWIS NAT GAS DMC25     |                                   |                                 |                           |
| хт <b>®</b> |                                                  |                                   |                                 |                           |
| <u></u>     |                                                  |                                   |                                 |                           |
| TE          |                                                  |                                   |                                 |                           |
|             | MATE                                             | RIAL                              |                                 | Sheet 1 OF 1              |
|             | CN697                                            | 99 REV A                          | . SA                            | ALES                      |
|             |                                                  |                                   |                                 |                           |