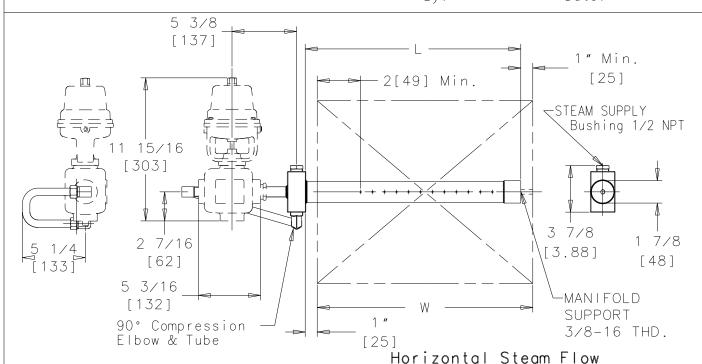

## DIMENSIONS & DATA CERTIFIED FOR: Representative: Order: Order:

Project:

Customer:

Requirements:

By:

Date:

Manifold Lengths & Duct Widths MA-1 MA-1,5 MA-2 MA-3MA-7MA-8 MA-9 | MA-10 | MA-11 | MA-12 Manifold Model No. MA-4MA-5 MA-6 12 18 60 72 84 96 108 120 132 144 24 36 48 L (Length) [305] [457] [914]|[1219]|[1524]|[1829]|[2134]|[2438]|[2743]|[3048]|[3353]|[3658] [610] 53 77 89 101 137 8 15 21 31 43 65 113 125 (Min.) [203]|[381]|[533]|[787]|[1092]|[1346]|[1651]|[1956]|[2261]|[2565]|[2870]|[3175]|[3480] (Duct Width) — 14 20 30 42 52 64 76 88 100 112 124 136 148 (Max.) [356] [508] [762] [1067] [1321] [1626] [1930] [2235] [2540] [2845] [3150] [3454] [3759] Weight, (Less Operator 4.6 5.6 7.6 8.6 9.6 3.1 3.6 6.6 10.6 11.6 12.6 13.6 14.6 & Steam Chamber) [1.4] | [1.6] | [2.5] [2.1] [3] [3.4] [4] |[4.4] |[4.8] |[5.3] | |[5.7]|[6.2]|[6.6]

15 psi [1.02 bar] Max. Operating Press.

Dimensions In Inches [mm]

| Material                        | List     |
|---------------------------------|----------|
| Manifold                        | Aluminum |
| Bushing                         |          |
| 90° Compression<br>Elbow & Tube | Brass    |

Note;

Parts Shown Phantom & Dotted Supplied By Customer

| Armstrong International, Inc. Three Rivers Division Three Rivers, MI 49093 Armstrong (269) 273-1415 Fax(269) 273-9500 |                |         |  |  |  |  |
|-----------------------------------------------------------------------------------------------------------------------|----------------|---------|--|--|--|--|
| Posted on Armstrong's Product                                                                                         | nomepage www.a |         |  |  |  |  |
| Aluminum Manifold                                                                                                     | CD NO.         | 9/25/06 |  |  |  |  |
| 91 SteamStik<br>W/AM 90 Humidifier                                                                                    | 1315<br>Sht. 2 | Rev. B  |  |  |  |  |