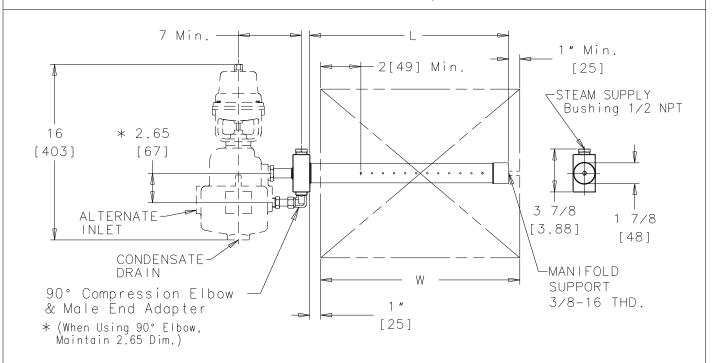

| Manifold Lengths & Duct Widths            |             |                   |             |              |              |              |              |              |               |               |               |               |               |
|-------------------------------------------|-------------|-------------------|-------------|--------------|--------------|--------------|--------------|--------------|---------------|---------------|---------------|---------------|---------------|
| Manifold Model No.                        | MA-1        | MA-1.5            | MA-2        | MA-3         | MA-4         | MA-5         | MA-6         | MA-7         | MA-8          | MA-9          | MA-10         | MA-11         | MA-12         |
| L (Length)                                | 12<br>[305] | 18<br>[457]       | 24<br>[610] | 36<br>[914]  | 48<br>[1219] |              |              | 84<br>[2134] | 96<br>[2438]  |               | 120<br>[3048] | 132<br>[3353] | 144<br>[3658] |
| W (Min.) (Duct Width)                     | 8<br>[203]  | 15<br>[381]       | 21<br>[533] | 31<br>[787]  | 43<br>[1092] | 53<br>[1346] | 65<br>[1651] | 77<br>[1956] | 89<br>[2261]  | 101<br>[2565] | 113<br>[2870] | 125<br>[3175] | 137<br>[3480] |
| (Max.)                                    | 14<br>[356] | 20<br>[508]       | 30<br>[762] | 42<br>[1067] | 52<br>[1321] | 64<br>[1626] | 76<br>[1930] | 88<br>[2235] | 100<br>[2540] | 112<br>[2845] | 124<br>[3150] | 136<br>[3454] | 148<br>[3759] |
| Weight,(Less Operator<br>& Steam Chamber) | 2-1/2 [1.1] | 3 [1.4]           | 4<br>[1.8]  | 5<br>[2.3]   | 6<br>[2.7]   | 7<br>[3.2]   | 8<br>[3.6]   | 9 [4.1]      | 10<br>[4.5]   | 11<br>[5]     | 12<br>[5.4]   | 13<br>[5.9]   | 14<br>[6.4]   |
| Max. Operating Press.                     |             | 15 psi [1.02 bar] |             |              |              |              |              |              |               |               |               |               |               |

|      | Dimension | ıs In | Inch | es [mm] |   |
|------|-----------|-------|------|---------|---|
|      |           |       |      | Interna |   |
| inum |           | ۱r    | ree  | Rivers  | L |

Material List Manifold Aluminum Bushing Brass 90° Compression Elbow & Male End Adapter

> Note; Parts Shown Phantom & Dotted Supplied By Customer

strong International, Inc. Three Rivers Division Three Rivers, MI 49093 **Armstrong** (269) 273-1415 Fax(269) 273-9500

| Posted on Armstrong's h                                 | nomepage www.a | rmstrong-intl.com |  |  |
|---------------------------------------------------------|----------------|-------------------|--|--|
| Product                                                 | CD No.         | Date              |  |  |
| Aluminum Manifold<br>91 SteamStik<br>W/AM 91 Humidifier |                | 9/25/06<br>Rev. B |  |  |