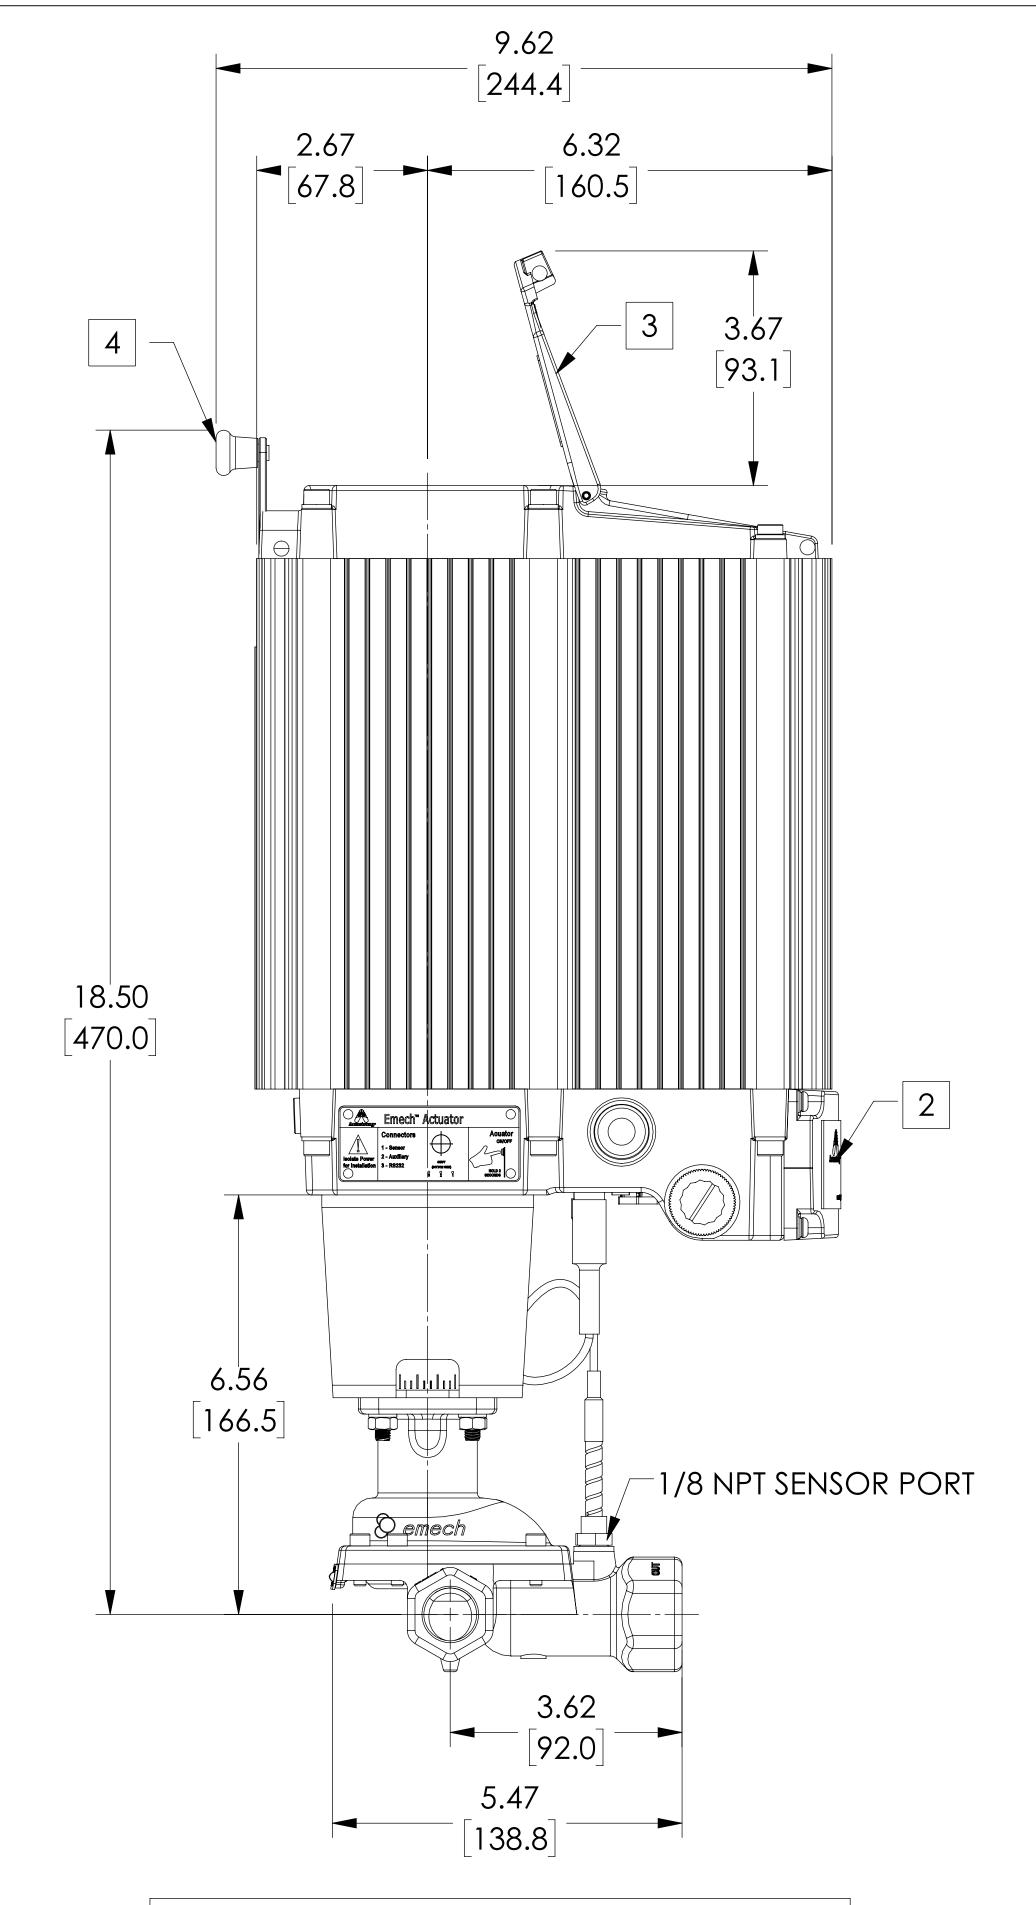

## NOTE(S):

- 1. ARMSTRONG PART NUMBER: E20W
- 2 ALLOW ACCESS FOR WIRING SCREW TERMINAL AND CABLE ENTRY (SEE INSTALLATION INSTRUCTIONS)
- KEYPAD COVER LID SHOWN IN OPEN POSITION DURING OPERATION LID WILL BE DOWN.
- MANUAL OVERRIDE LEVER SHOWN IN DISENGAGED UP POSITION DURING OPERATION LEVER IS DOWN AND ENGAGED.