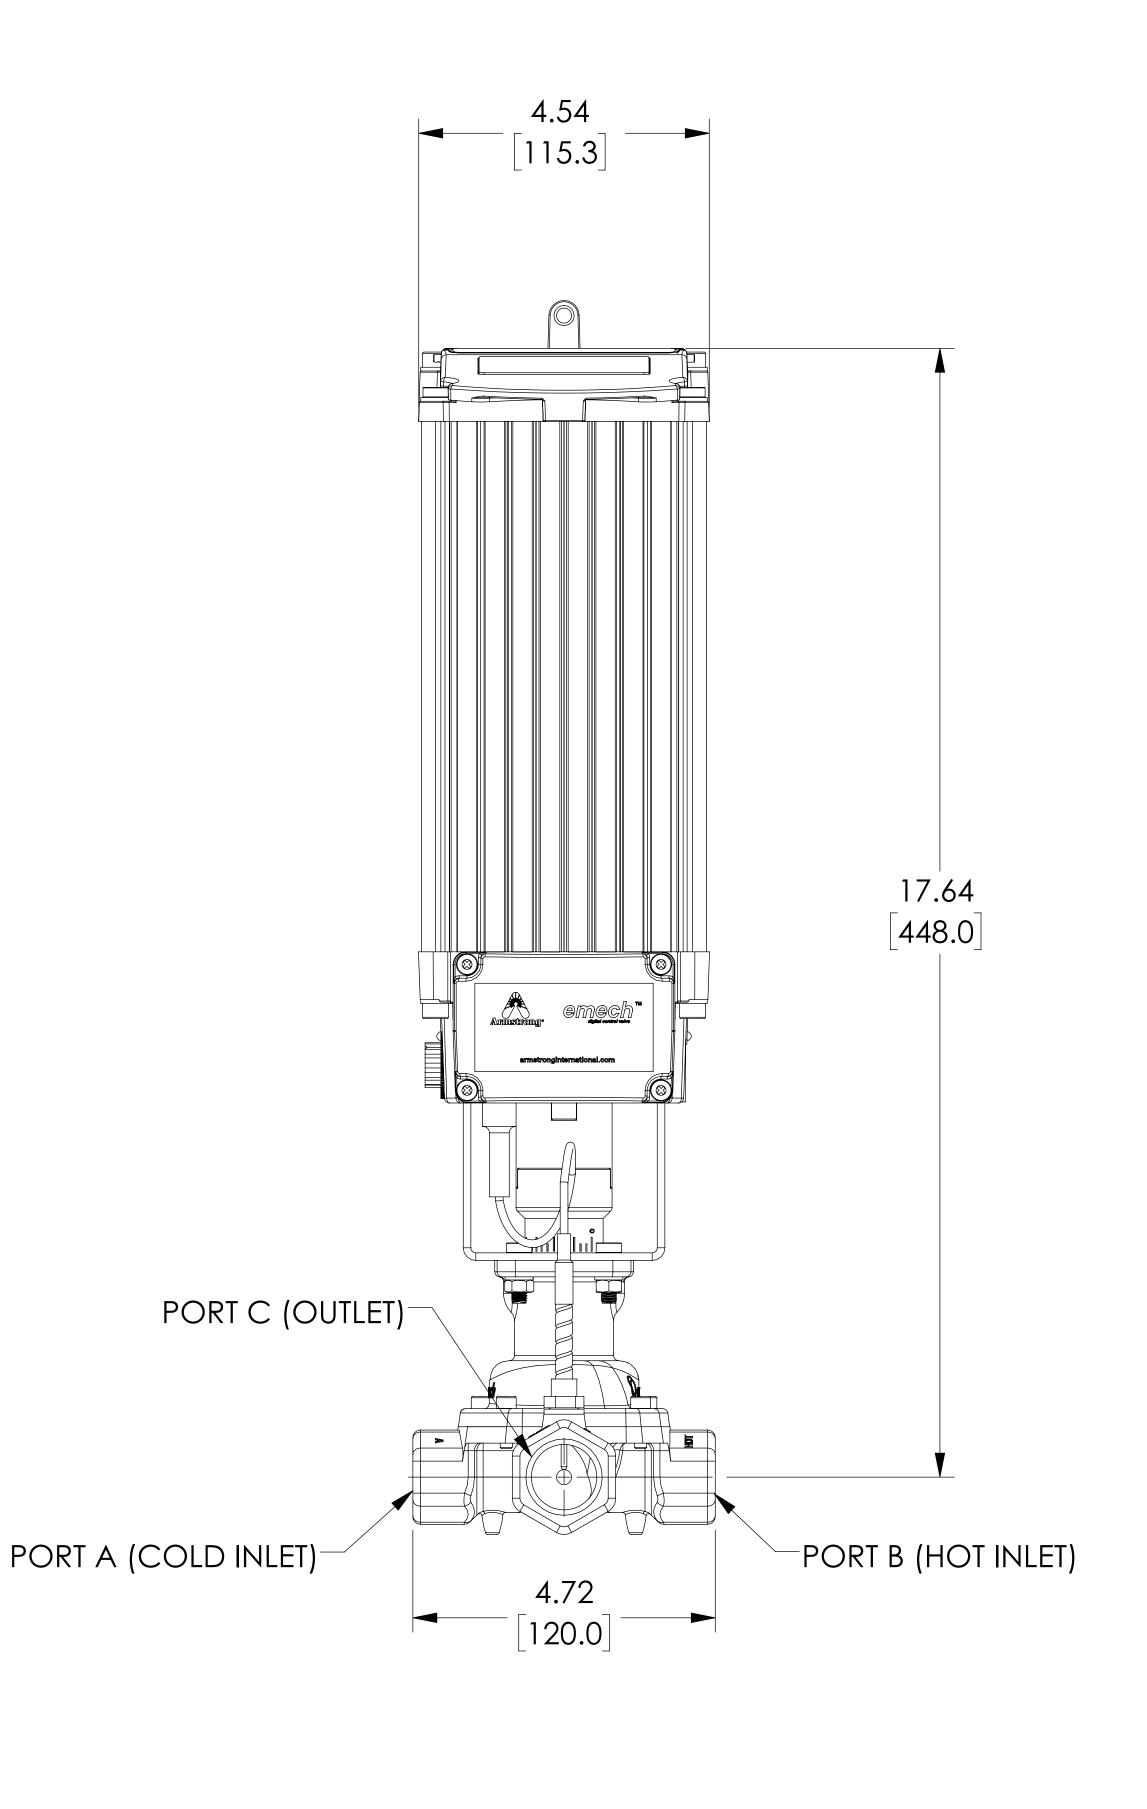

## NOTE(S):

- 1. ARMSTRONG PART NUMBER: E20W
- 2 ALLOW ACCESS FOR WIRING SCREW TERMINAL AND CABLE ENTRY (SEE INSTALLATION INSTRUCTIONS)
- KEYPAD COVER LID SHOWN IN OPEN POSITION DURING OPERATION LID WILL BE DOWN.
- MANUAL OVERRIDE LEVER SHOWN IN DISENGAGED UP POSITION DURING OPERATION LEVER IS DOWN AND ENGAGED.

E20W 3/4 NPT W/G12 ACT

SHEET 1 OF 1

REVB DWG. SALES CN61965