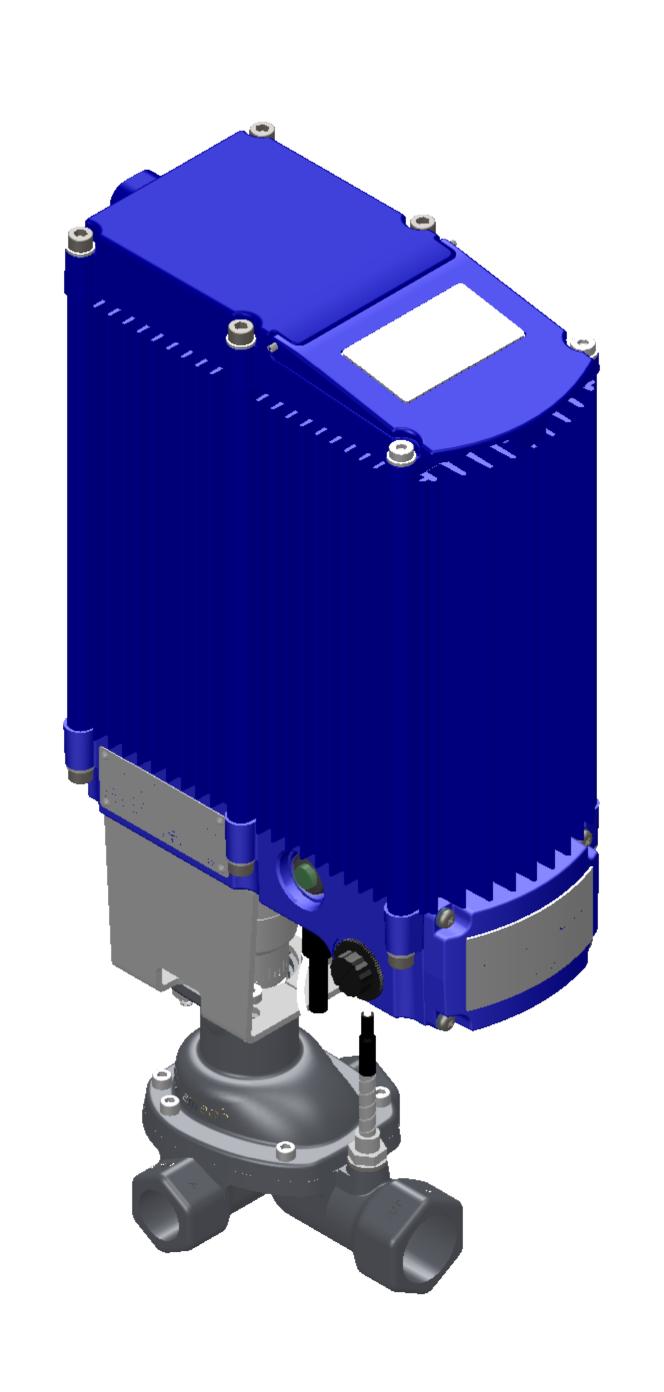

## NOTE(S):

- 1. ARMSTRONG PART NUMBER: E20W
- 2 ALLOW ACCESS FOR WIRING SCREW TERMINAL AND CABLE ENTRY (SEE INSTALLATION INSTRUCTIONS)
- KEYPAD COVER LID SHOWN IN OPEN POSITION DURING OPERATION LID WILL BE DOWN.
- MANUAL OVERRIDE LEVER SHOWN IN DISENGAGED UP POSITION DURING OPERATION LEVER IS DOWN AND ENGAGED.