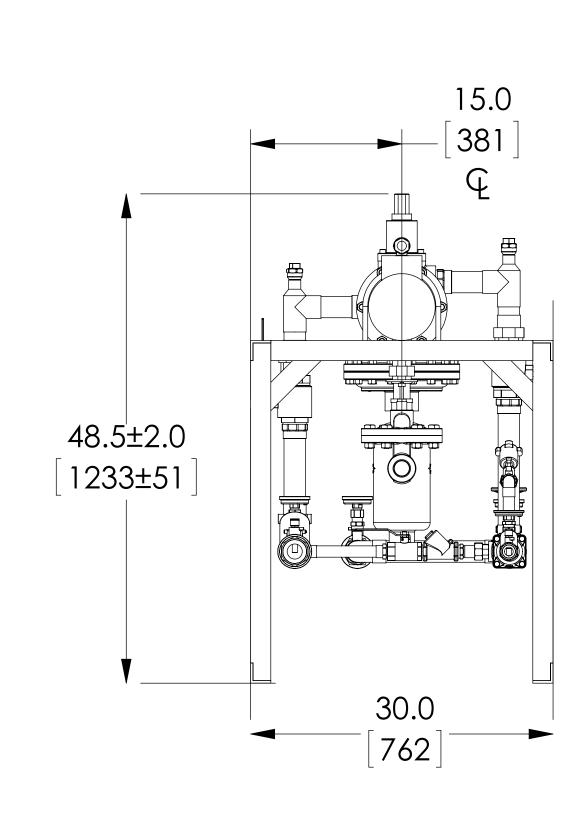

## NOTE(S):

- 1. ARMSTRONG PART NUMBER: D611693
- 2. ALL DIMENSIONS +/- 0.5[13] UNLESS OTHERWISE SHOWN.
- 3. COMPLETE ASSEMBLY LEAD FREE COMPLIANT THE WETTED SURFACE OF THIS PRODUCT CONTACTED BY CONSUMABLE WATER CONTAINS LESS THAN ONE QUARTER OF ONE PERCENT (0.25%) OF LEAD BY WEIGHT.
- 4. N/A.

## FLO-RITE-TEMP STEAM/WATER HEAT EXCHANGER DOUBLE WALL

| TAG       | •                     |         |                   |
|-----------|-----------------------|---------|-------------------|
| ITEM      | DESCRIPTION           |         | CONNECTION        |
| 1         | COLD WATER INLET      |         | 2" NPT            |
| 2         | HOT WATER OUTLET      |         | 2" NPT            |
| 3         | RECIRC WATER INLET    |         | 1" NPT            |
| 4         | STEAM INLET           |         | 3" NPT            |
| 5         | CONDENSATE OUTLET     |         | 1-1/4" NPT 814 IB |
| 6         | N/A                   |         | N/A               |
| 7         | N/A                   |         | N/A               |
| 8         | CONTROL VALVE LT      |         | 2" NPT            |
| 9         | FLUID POWER VALVE     |         | 1" NPT            |
| 10        | THERMOMETER (4)       |         |                   |
| 11        | CIP CONNECTION (2)    |         | 1" NPT            |
| 12        | AIR VENT              |         | 3/4" NPT          |
| 13        | VACUUM BREAKER        |         | 1/2" NPT          |
| 14        | BYPASS TO DRAIN       |         | 1-1/2" NPT        |
|           | ITEM                  |         | MATERIAL          |
| PIPING    |                       |         | COPPER TYPE "L"   |
|           | EXCHANGER SHELL MATL. |         | CARBON STEEL      |
|           | EXCHANGER TUBE MATL.  |         | COPPER            |
|           |                       |         |                   |
| SET POINT |                       |         | 100°F             |
|           |                       | ARMSTR( | ONG INTERNATIONAL |