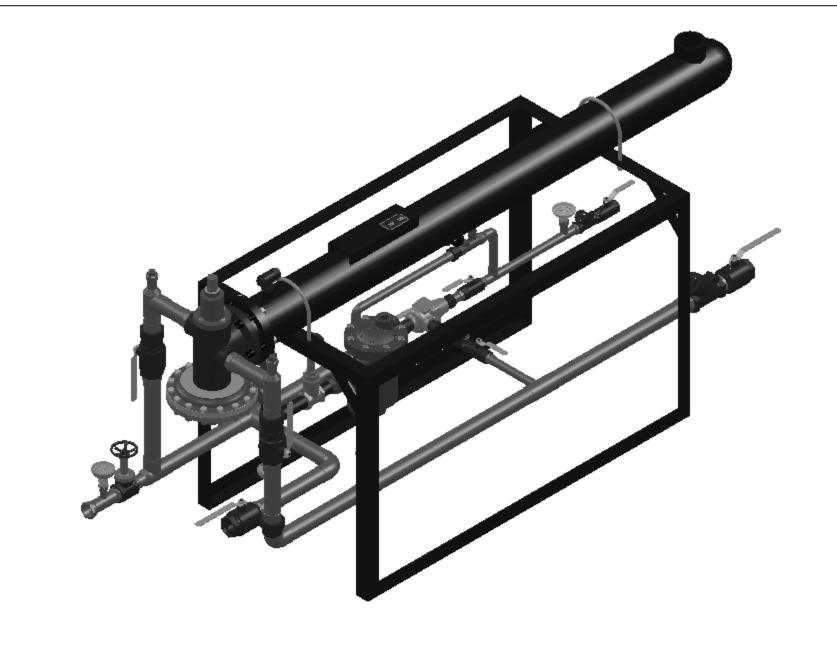

## FLO-RITE-TEMP STEAM/WATER HEAT EXCHANGER DOUBLE WALL

| TAG       | •                     |         |                   |
|-----------|-----------------------|---------|-------------------|
| ITEM      | DESCRIPTION           |         | CONNECTION        |
| 1         | COLD WATER INLET      |         | 2" NPT            |
| 2         | HOT WATER OUTLET      |         | 2" NPT            |
| 3         | RECIRC WATER INLET    |         | 1" NPT            |
| 4         | STEAM INLET           |         | 3" NPT            |
| 5         | CONDENSATE OUTLET     |         | 1-1/4" NPT 814 IB |
| 6         | N/A                   |         | N/A               |
| 7         | N/A                   |         | N/A               |
| 8         | CONTROL VALVE LT      |         | 2" NPT            |
| 9         | FLUID POWER VALVE     |         | 1" NPT            |
| 10        | THERMOMETER (4)       |         |                   |
| 11        | CIP CONNECTION (2)    |         | 1" NPT            |
| 12        | AIR VENT              |         | 3/4" NPT          |
| 13        | VACUUM BREAKER        |         | 1/2" NPT          |
| 14        | BYPASS TO DRAIN       |         | 1-1/2" NPT        |
|           | ITEM                  |         | MATERIAL          |
| PIPING    |                       |         | COPPER TYPE "L"   |
|           | EXCHANGER SHELL MATL. |         | CARBON STEEL      |
|           | EXCHANGER TUBE MATL.  |         | COPPER            |
|           |                       |         |                   |
| SET POINT |                       |         | 100°F             |
|           |                       | ARMSTR( | ONG INTERNATIONAL |