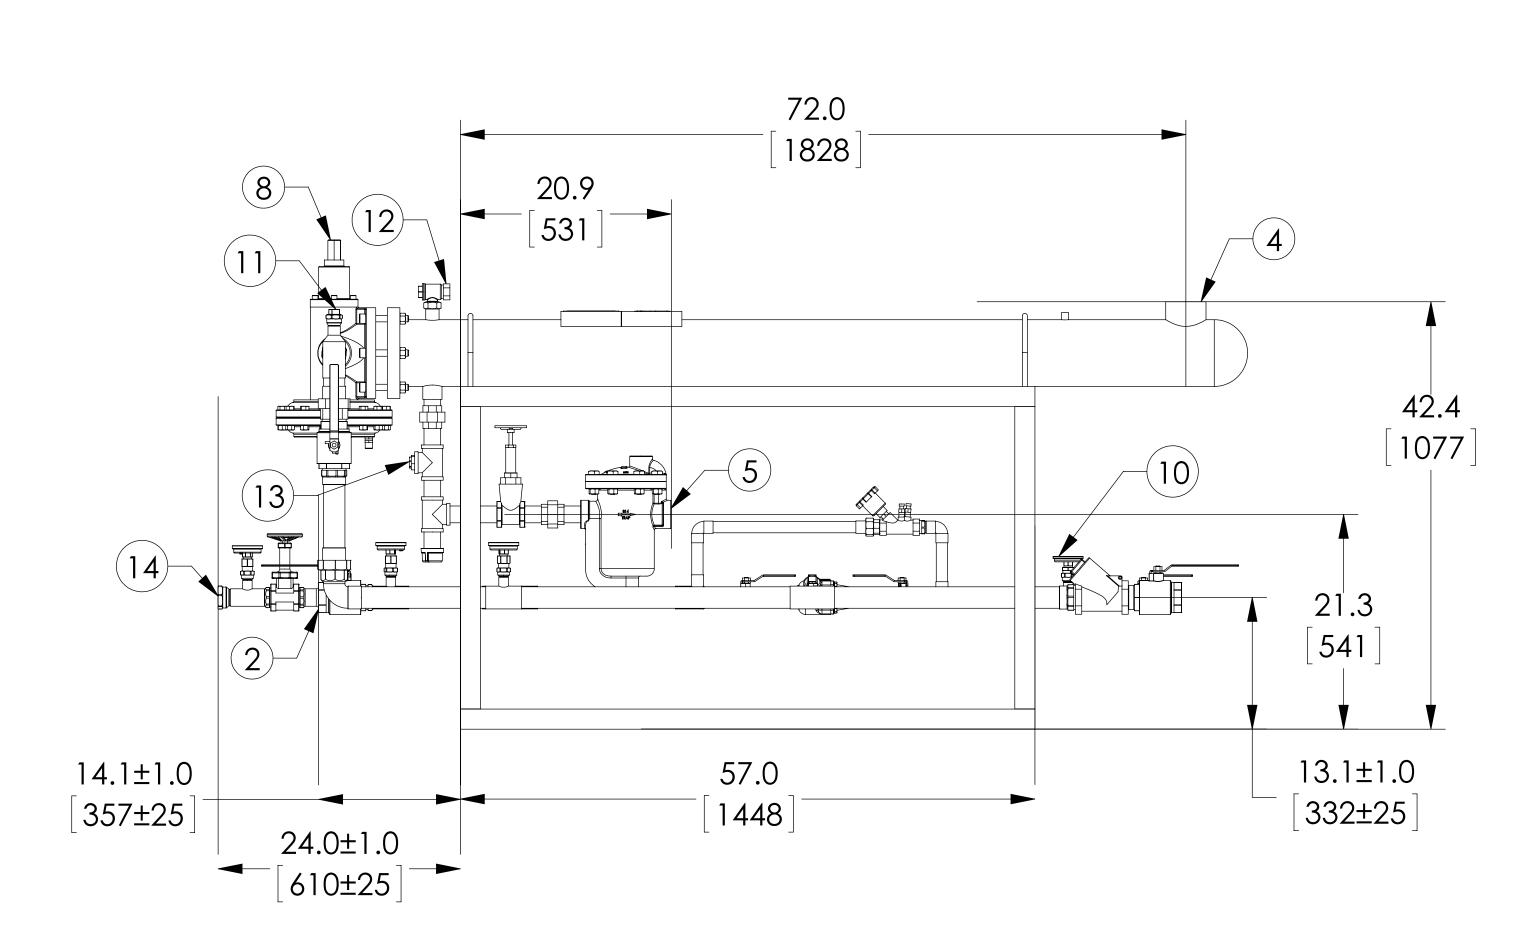

## NOTE(S):

- 1. ARMSTRONG PART NUMBER: D611693
- 2. ALL DIMENSIONS +/- 0.5[13] UNLESS OTHERWISE SHOWN.
- 3. COMPLETE ASSEMBLY LEAD FREE COMPLIANT THE WETTED SURFACE OF THIS PRODUCT CONTACTED BY CONSUMABLE WATER CONTAINS LESS THAN ONE QUARTER OF ONE PERCENT (0.25%) OF LEAD BY WEIGHT.
- 4. N/A.

## FLO-RITE-TEMP STEAM/WATER HEAT EXCHANGER DOUBLE WALL

| TAG       | •                     |         |                   |
|-----------|-----------------------|---------|-------------------|
| ITEM      | DESCRIPTION           |         | CONNECTION        |
| 1         | COLD WATER INLET      |         | 2" NPT            |
| 2         | HOT WATER OUTLET      |         | 2" NPT            |
| 3         | RECIRC WATER INLET    |         | 1" NPT            |
| 4         | STEAM INLET           |         | 3" NPT            |
| 5         | CONDENSATE OUTLET     |         | 1-1/4" NPT 814 IB |
| 6         | N/A                   |         | N/A               |
| 7         | N/A                   |         | N/A               |
| 8         | CONTROL VALVE LT      |         | 2" NPT            |
| 9         | FLUID POWER VALVE     |         | 1" NPT            |
| 10        | THERMOMETER (4)       |         |                   |
| 11        | CIP CONNECTION (2)    |         | 1" NPT            |
| 12        | AIR VENT              |         | 3/4" NPT          |
| 13        | VACUUM BREAKER        |         | 1/2" NPT          |
| 14        | BYPASS TO DRAIN       |         | 1-1/2" NPT        |
|           | ITEM                  |         | MATERIAL          |
| PIPING    |                       |         | COPPER TYPE "L"   |
|           | EXCHANGER SHELL MATL. |         | CARBON STEEL      |
|           | EXCHANGER TUBE MATL.  |         | COPPER            |
|           |                       |         |                   |
| SET POINT |                       |         | 100°F             |
|           |                       | ARMSTR( | ONG INTERNATIONAL |

ARMSTRONG INTERNATIONAL Copyright © 2010 ARMSTRONG INTERNATIONAL, INC.

FRT665DWR100F 2 NPT 2 NPT 1 NPT CPR

L ± 1/64 ± 2 | NAME | DATE | CONFIG# (C-147837) | XXX ± .005 .010 | DRAWN | CFG | 7/17/2014 | MATERIAL