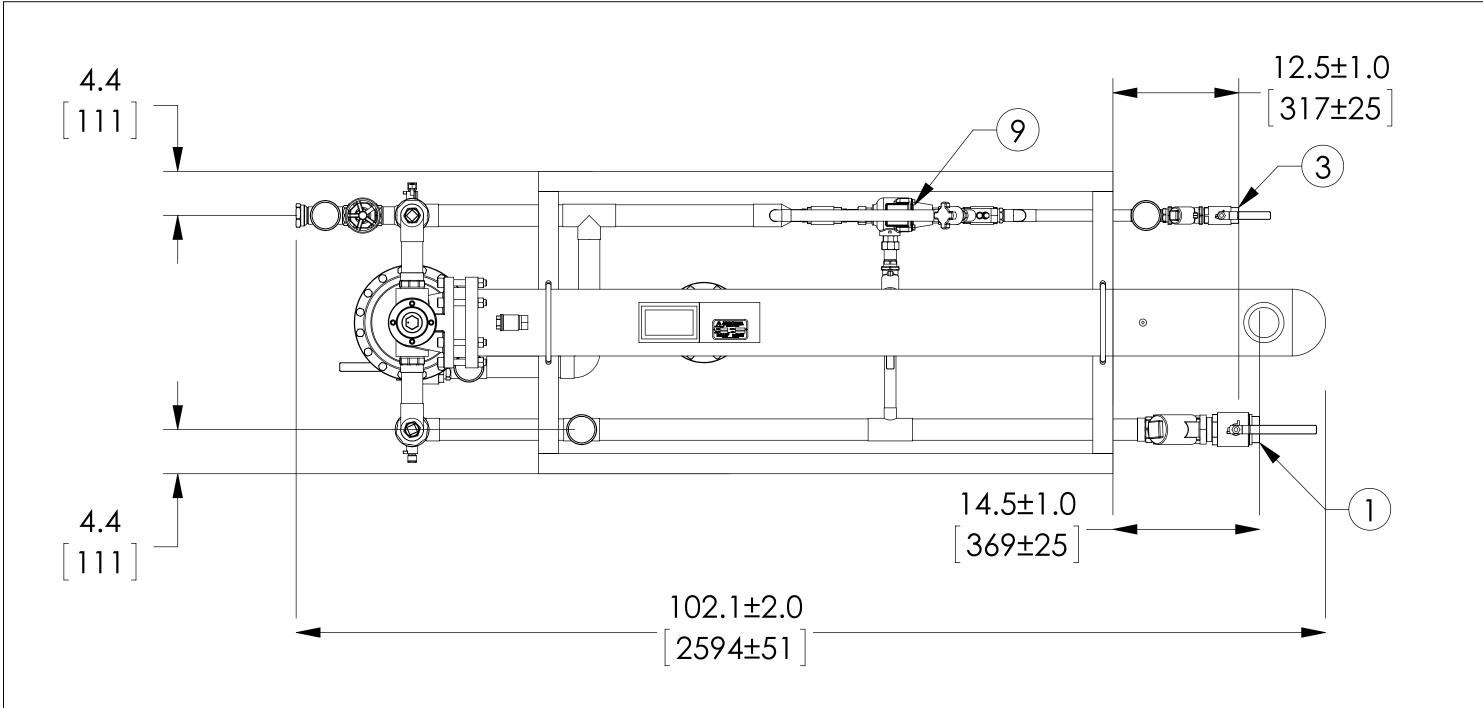

## NOTE(S):

- 1. ARMSTRONG PART NUMBER: D611693
- 2. ALL DIMENSIONS +/- 0.5[13] UNLESS OTHERWISE SHOWN.
- 3. COMPLETE ASSEMBLY LEAD FREE COMPLIANT THE WETTED SURFACE OF THIS PRODUCT CONTACTED BY CONSUMABLE WATER CONTAINS LESS THAN ONE QUARTER OF ONE PERCENT (0.25%) OF LEAD BY WEIGHT.
- 4. N/A.

## FLO-RITE-TEMP STEAM/WATER HEAT EXCHANGER DOUBLE WALL

| TAG       | •                     |         |                   |
|-----------|-----------------------|---------|-------------------|
| ITEM      | DESCRIPTION           |         | CONNECTION        |
| 1         | COLD WATER INLET      |         | 2" NPT            |
| 2         | HOT WATER OUTLET      |         | 2" NPT            |
| 3         | RECIRC WATER INLET    |         | 1" NPT            |
| 4         | STEAM INLET           |         | 3" NPT            |
| 5         | CONDENSATE OUTLET     |         | 1-1/4" NPT 814 IB |
| 6         | N/A                   |         | N/A               |
| 7         | N/A                   |         | N/A               |
| 8         | CONTROL VALVE LT      |         | 2" NPT            |
| 9         | FLUID POWER VALVE     |         | 1" NPT            |
| 10        | THERMOMETER (4)       |         |                   |
| 11        | CIP CONNECTION (2)    |         | 1" NPT            |
| 12        | AIR VENT              |         | 3/4" NPT          |
| 13        | VACUUM BREAKER        |         | 1/2" NPT          |
| 14        | BYPASS TO DRAIN       |         | 1-1/2" NPT        |
|           | ITEM                  |         | MATERIAL          |
| PIPING    |                       |         | COPPER TYPE "L"   |
|           | EXCHANGER SHELL MATL. |         | CARBON STEEL      |
|           | EXCHANGER TUBE MATL.  |         | COPPER            |
|           |                       |         |                   |
| SET POINT |                       |         | 100°F             |
|           |                       | ARMSTR( | ONG INTERNATIONAL |

ARMSTRONG INTERNATIONAL Copyright © 2010 ARMSTRONG INTERNATIONAL, INC.

FRT665DWR100F 2 NPT 2 NPT 1 NPT CPR

L ± 1/64 ± 2 | NAME | DATE | CONFIG# (C-147837) | XXX ± .005 .010 | DRAWN | CFG | 7/17/2014 | MATERIAL