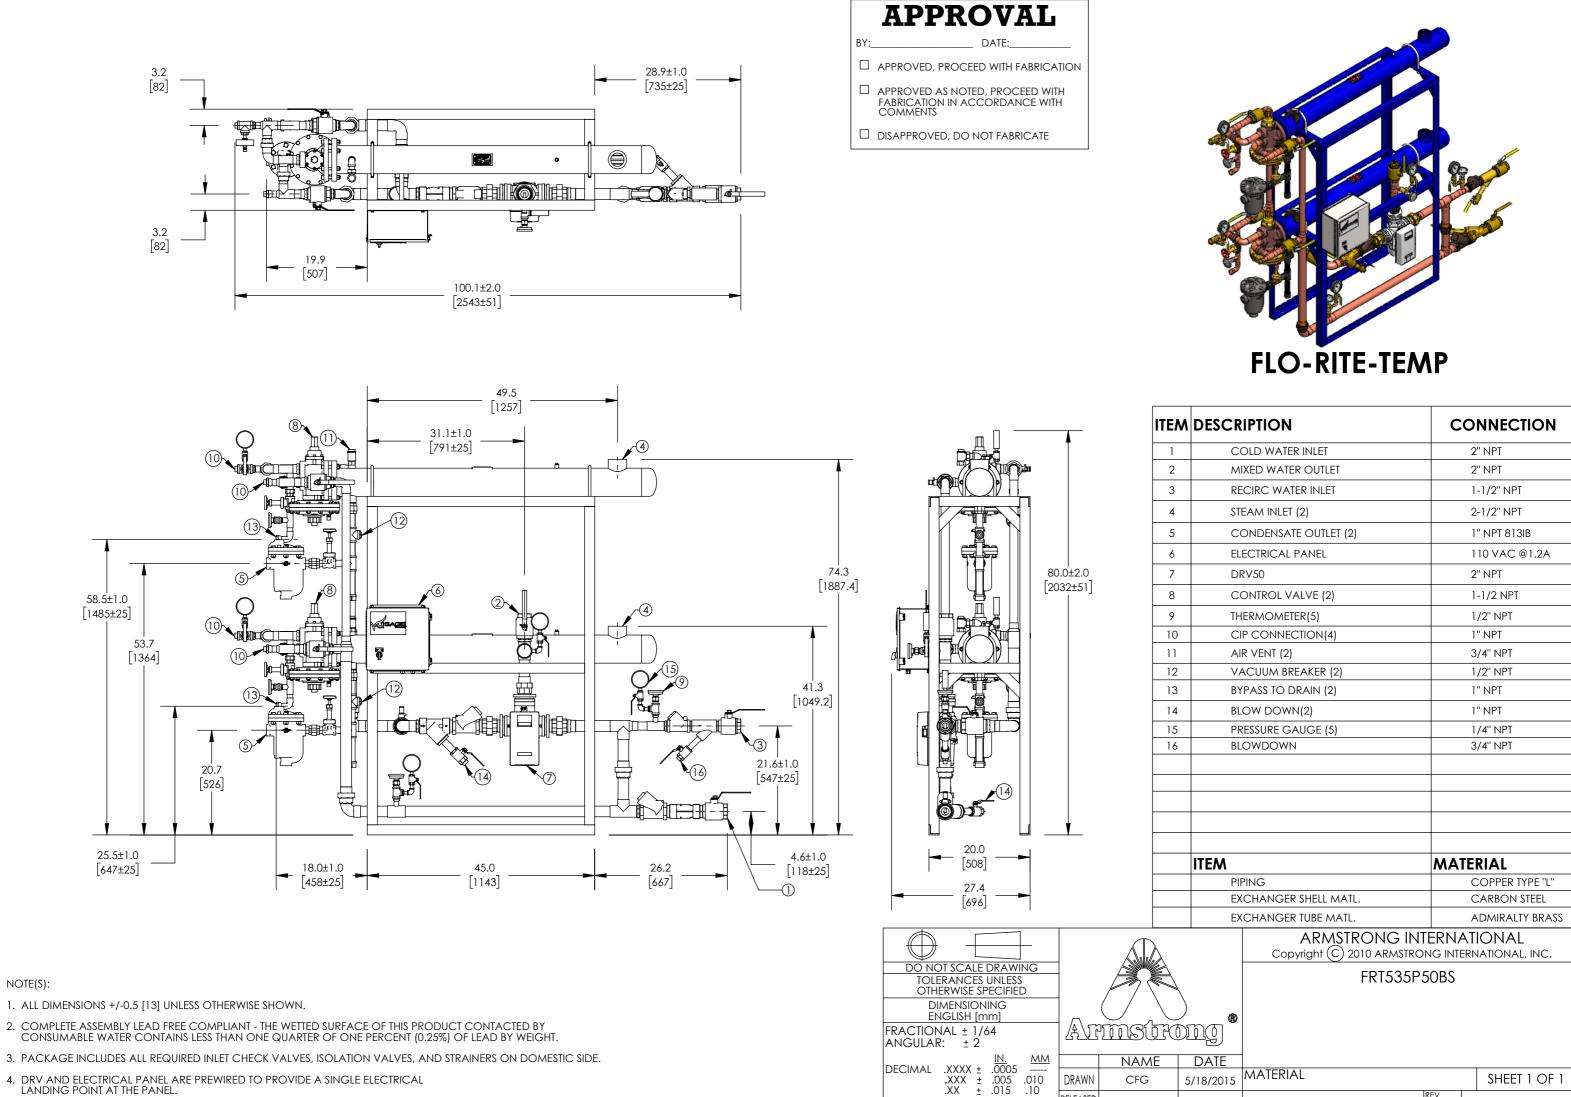

4. DRV AND ELECTRICAL PANEL ARE PREWIRED TO PROVIDE A SINGLE ELECTRICAL LANDING POINT AT THE PANEL.

NOTE(S):

## DECIMAL .XXXX ± .0005 .XXX ± .005 .XXX ± .015 .XX ± .015 .XX ± .015

DRAWN

RELEASED

.3

CFG

| M           | DESCR                 | IPTION                                                                    | С      | ONNECTION       |  |
|-------------|-----------------------|---------------------------------------------------------------------------|--------|-----------------|--|
|             | COLD WATER INLET      |                                                                           | 2" NPT |                 |  |
|             | MIXED WATER OUTLET    |                                                                           |        | 2" NPT          |  |
|             | RE                    | CIRC WATER INLET                                                          |        | 1-1/2" NPT      |  |
|             | ST                    | EAM INLET (2)                                                             |        | 2-1/2" NPT      |  |
|             | C                     | ONDENSATE OUTLET (2)                                                      |        | 1" NPT 813IB    |  |
|             | EL                    | ECTRICAL PANEL                                                            |        | 110 VAC @1.2A   |  |
|             | DF                    | ₹∨50                                                                      |        | 2" NPT          |  |
|             | C                     | ONTROL VALVE (2)                                                          |        | 1-1/2 NPT       |  |
|             | TH                    | ERMOMETER(5)                                                              |        | 1/2" NPT        |  |
| )           | CI                    | P CONNECTION(4)                                                           |        | 1" NPT          |  |
|             | AIR VENT (2)          |                                                                           |        | 3/4" NPT        |  |
| 2           | VACUUM BREAKER (2)    |                                                                           |        | 1/2" NPT        |  |
| 3           | BYPASS TO DRAIN (2)   |                                                                           |        | 1" NPT          |  |
| 1           | BLOW DOWN(2)          |                                                                           |        | 1" NPT          |  |
| 5           | PRESSURE GAUGE (5)    |                                                                           |        | 1/4" NPT        |  |
| )           | BLOWDOWN              |                                                                           |        | 3/4" NPT        |  |
|             |                       |                                                                           |        |                 |  |
|             |                       |                                                                           |        |                 |  |
|             |                       |                                                                           |        |                 |  |
|             |                       |                                                                           |        |                 |  |
|             | ITEM                  |                                                                           | MA     | MATERIAL        |  |
|             | PIPING                |                                                                           |        | COPPER TYPE "L" |  |
|             | EXCHANGER SHELL MATL. |                                                                           |        |                 |  |
|             |                       |                                                                           |        | ADMIRALTY BRASS |  |
|             |                       | ARMSTRONG INTERNATIONAL<br>Copyright © 2010 ARMSTRONG INTERNATIONAL, INC. |        |                 |  |
|             |                       | FRT535P50BS                                                               |        |                 |  |
|             |                       |                                                                           |        |                 |  |
| )<br>DILG ® |                       |                                                                           |        |                 |  |
| E           | DATE                  | MATERIAL                                                                  |        | SHEET 1 OF 1    |  |
| 15          | /18/2015              |                                                                           | REV    |                 |  |
|             |                       | CWF55983                                                                  | C C    | SALES           |  |