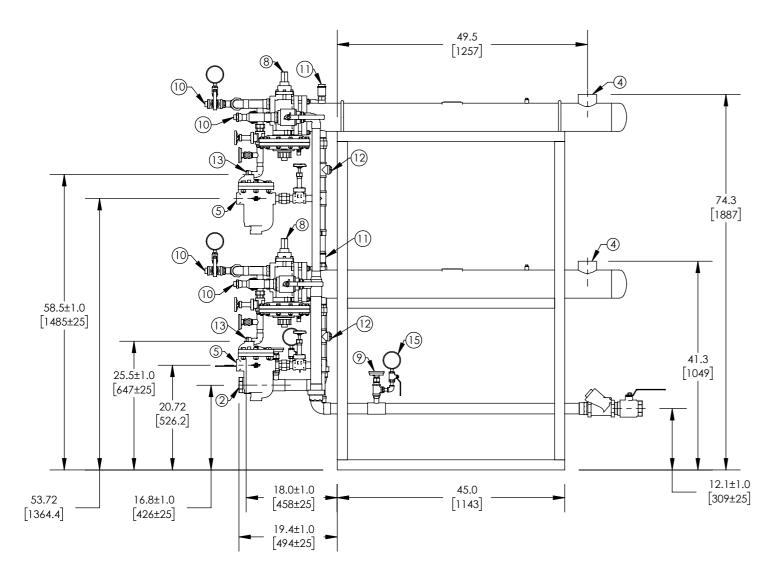

## NOTE(S):

- 1. ALL DIMENSIONS +/-0.5 [13] UNLESS OTHERWISE SHOWN.
- 2. COMPLETE ASSEMBLY LEAD FREE COMPLIANT THE WETTED SURFACE OF THIS PRODUCT CONTACTED BY CONSUMABLE WATER CONTAINS LESS THAN ONE QUARTER OF ONE PERCENT (0.25%) OF LEAD BY WEIGHT.
- 3. PACKAGE INCLUDES ALL REQUIRED INLET CHECK VALVES, ISOLATION VALVES, AND STRAINERS ON DOMESTIC SIDE.

## **APPROVAL**

☐ APPROVED, PROCEED WITH FABRICATION

APPROVED AS NOTED, PROCEED WITH FABRICATION IN ACCORDANCE WITH COMMENTS

 $\ \square$  DISAPPROVED, DO NOT FABRICATE

| ITEM | DESCRIPTION           | CONNECTION      |
|------|-----------------------|-----------------|
| 1    | COLD WATER INLET      | 2" NPT          |
| 2    | HOT WATER OUTLET      | 2" NPT          |
| 3    | RECIRC WATER INLET    | N/A             |
| 4    | STEAM INLET (2)       | 2-1/2" NPT      |
| 5    | CONDENSATE OUTLET (2) | 1" NPT 813IB    |
| 6    | ELECTRICAL PANEL      | N/A             |
| 7    | DRV40                 | N/A             |
| 8    | CONTROL VALVE (2)     | 1-1/2 NPT       |
| 9    | THERMOMETER(4)        | 1/2" NPT        |
| 10   | CIP CONNECTION(4)     | 1" NPT          |
| 11   | AIR VENT (2)          | 3/4" NPT        |
| 12   | VACUUM BREAKER (2)    | 1/2" NPT        |
| 13   | BYPASS TO DRAIN (2)   | 1" NPT          |
| 14   | BLOW DOWN             | N/A             |
| 15   | PRESSURE GAUGE (4)    | 1/4" NPT        |
|      |                       |                 |
|      |                       |                 |
|      | ITEM                  | MATERIAL        |
|      | PIPING                | COPPER TYPE "L" |
|      | EXCHANGER SHELL MATL. | CARBON STEEL    |
|      | EXCHANGER TUBE MATL.  | ADMIRALTY BRASS |