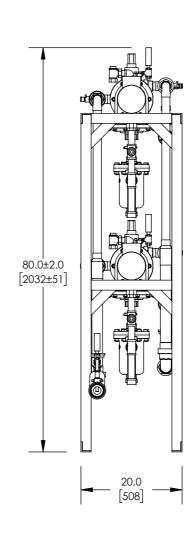

## NOTE(S):

- 1. ALL DIMENSIONS +/-0.5 [13] UNLESS OTHERWISE SHOWN.
- 2. COMPLETE ASSEMBLY LEAD FREE COMPLIANT THE WETTED SURFACE OF THIS PRODUCT CONTACTED BY CONSUMABLE WATER CONTAINS LESS THAN ONE QUARTER OF ONE PERCENT (0.25%) OF LEAD BY WEIGHT.
- 3. PACKAGE INCLUDES ALL REQUIRED INLET CHECK VALVES, ISOLATION VALVES, AND STRAINERS ON DOMESTIC SIDE.

## **APPROVAL**

☐ APPROVED, PROCEED WITH FABRICATION

APPROVED AS NOTED, PROCEED WITH FABRICATION IN ACCORDANCE WITH COMMENTS

 $\ \square$  DISAPPROVED, DO NOT FABRICATE

| ITEM | DESCRIPTION           | CONNECTION      |
|------|-----------------------|-----------------|
| 1    | COLD WATER INLET      | 2" NPT          |
| 2    | HOT WATER OUTLET      | 2" NPT          |
| 3    | RECIRC WATER INLET    | N/A             |
| 4    | STEAM INLET (2)       | 2-1/2" NPT      |
| 5    | CONDENSATE OUTLET (2) | 1" NPT 813IB    |
| 6    | ELECTRICAL PANEL      | N/A             |
| 7    | DRV40                 | N/A             |
| 8    | CONTROL VALVE (2)     | 1-1/2 NPT       |
| 9    | THERMOMETER(4)        | 1/2" NPT        |
| 10   | CIP CONNECTION(4)     | 1" NPT          |
| 11   | AIR VENT (2)          | 3/4" NPT        |
| 12   | VACUUM BREAKER (2)    | 1/2" NPT        |
| 13   | BYPASS TO DRAIN (2)   | 1" NPT          |
| 14   | BLOW DOWN             | N/A             |
| 15   | PRESSURE GAUGE (4)    | 1/4" NPT        |
|      |                       |                 |
|      |                       |                 |
|      | ITEM                  | MATERIAL        |
|      | PIPING                | COPPER TYPE "L" |
|      | EXCHANGER SHELL MATL. | CARBON STEEL    |
|      | EXCHANGER TUBE MATL.  | ADMIRALTY BRASS |