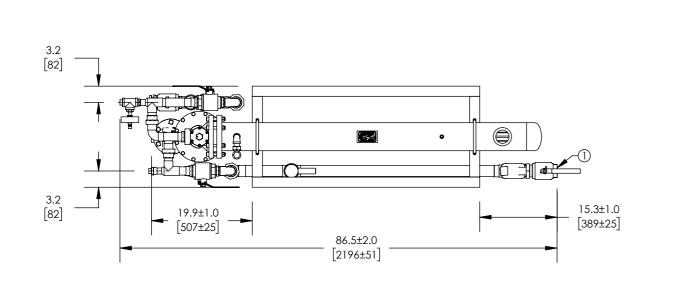

## NOTE(S):

- 1. ALL DIMENSIONS +/-0.5 [13] UNLESS OTHERWISE SHOWN.
- 2. COMPLETE ASSEMBLY LEAD FREE COMPLIANT THE WETTED SURFACE OF THIS PRODUCT CONTACTED BY CONSUMABLE WATER CONTAINS LESS THAN ONE QUARTER OF ONE PERCENT (0.25%) OF LEAD BY WEIGHT.
- 3. PACKAGE INCLUDES ALL REQUIRED INLET CHECK VALVES, ISOLATION VALVES, AND STRAINERS ON DOMESTIC SIDE.

## **APPROVAL**

☐ APPROVED, PROCEED WITH FABRICATION

APPROVED AS NOTED, PROCEED WITH FABRICATION IN ACCORDANCE WITH COMMENTS

 $\ \square$  DISAPPROVED, DO NOT FABRICATE

| ITEM | DESCRIPTION           | CONNECTION      |
|------|-----------------------|-----------------|
| 1    | COLD WATER INLET      | 2" NPT          |
| 2    | HOT WATER OUTLET      | 2" NPT          |
| 3    | RECIRC WATER INLET    | N/A             |
| 4    | STEAM INLET (2)       | 2-1/2" NPT      |
| 5    | CONDENSATE OUTLET (2) | 1" NPT 813IB    |
| 6    | ELECTRICAL PANEL      | N/A             |
| 7    | DRV40                 | N/A             |
| 8    | CONTROL VALVE (2)     | 1-1/2 NPT       |
| 9    | THERMOMETER(4)        | 1/2" NPT        |
| 10   | CIP CONNECTION(4)     | 1" NPT          |
| 11   | AIR VENT (2)          | 3/4" NPT        |
| 12   | VACUUM BREAKER (2)    | 1/2" NPT        |
| 13   | BYPASS TO DRAIN (2)   | 1" NPT          |
| 14   | BLOW DOWN             | N/A             |
| 15   | PRESSURE GAUGE (4)    | 1/4" NPT        |
|      |                       |                 |
|      |                       |                 |
|      | ITEM                  | MATERIAL        |
|      | PIPING                | COPPER TYPE "L" |
|      | EXCHANGER SHELL MATL. | CARBON STEEL    |
|      | EXCHANGER TUBE MATL.  | ADMIRALTY BRASS |