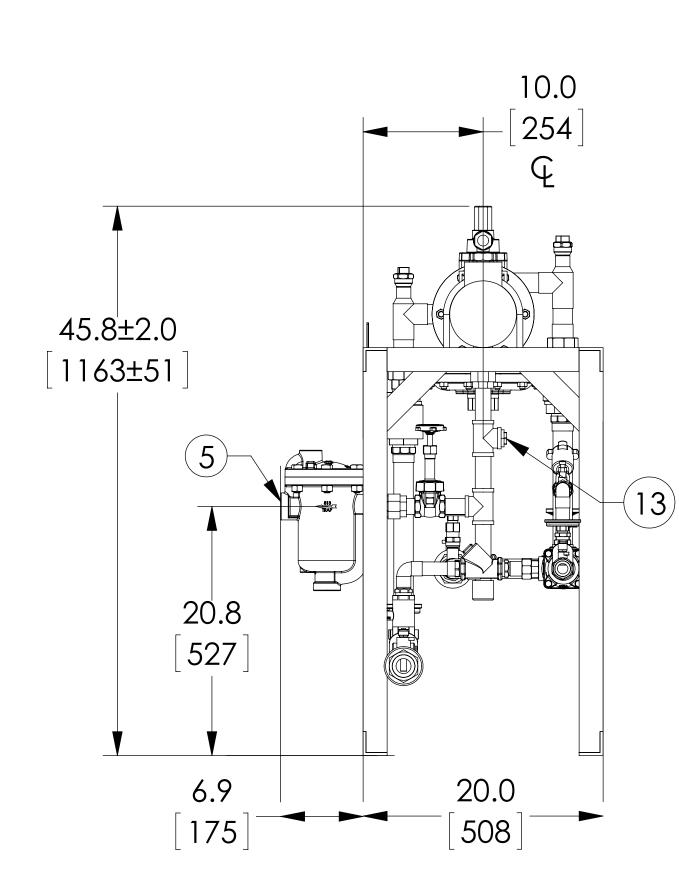

## NOTE(S):

- 1. ARMSTRONG PART NUMBER: D611581
- 2. ALL DIMENSIONS +/- 0.5[13] UNLESS OTHERWISE SHOWN.
- 3. COMPLETE ASSEMBLY LEAD FREE COMPLIANT THE WETTED SURFACE OF THIS PRODUCT CONTACTED BY CONSUMABLE WATER CONTAINS LESS THAN ONE QUARTER OF ONE PERCENT (0.25%) OF LEAD BY WEIGHT.
- 4. N/A.

## PROJECT NAME:

| - 🛦           |            |   |  |
|---------------|------------|---|--|
| Δ             | ( <u> </u> | • |  |
| $\overline{}$ |            | _ |  |

| TAG  | •                     |                 |
|------|-----------------------|-----------------|
| ITEM | DESCRIPTION           | CONNECTION      |
| 1    | COLD WATER INLET      | 1-1/2" NPT      |
| 2    | HOT WATER OUTLET      | 1-1/2" NPT      |
| 3    | RECIRC WATER INLET    | 1" NPT          |
| 4    | STEAM INLET           | 2-1/2" NPT      |
| 5    | CONDENSATE OUTLET     | 1" NPT 813 IB   |
| 6    | N/A                   | N/A             |
| 7    | N/A                   | N/A             |
| 8    | CONTROL VALVE LT      | 1-1/2" NPT      |
| 9    | FLUID POWER VALVE     | 1" NPT          |
| 10   | THERMOMETER (4)       |                 |
| 11   | CIP CONNECTION (2)    | 1" NPT          |
| 12   | AIR VENT              | 3/4" NPT        |
| 13   | VACUUM BREAKER        | 1/2" NPT        |
| 14   | BYPASS TO DRAIN       | 1" NPT          |
|      |                       |                 |
| ITEM |                       | MATERIAL        |
|      | PIPING                | COPPER TYPE "L" |
|      | EXCHANGER SHELL MATL. | CARBON STEEL    |
|      | EXCHANGER TUBE MATL.  | COPPER          |