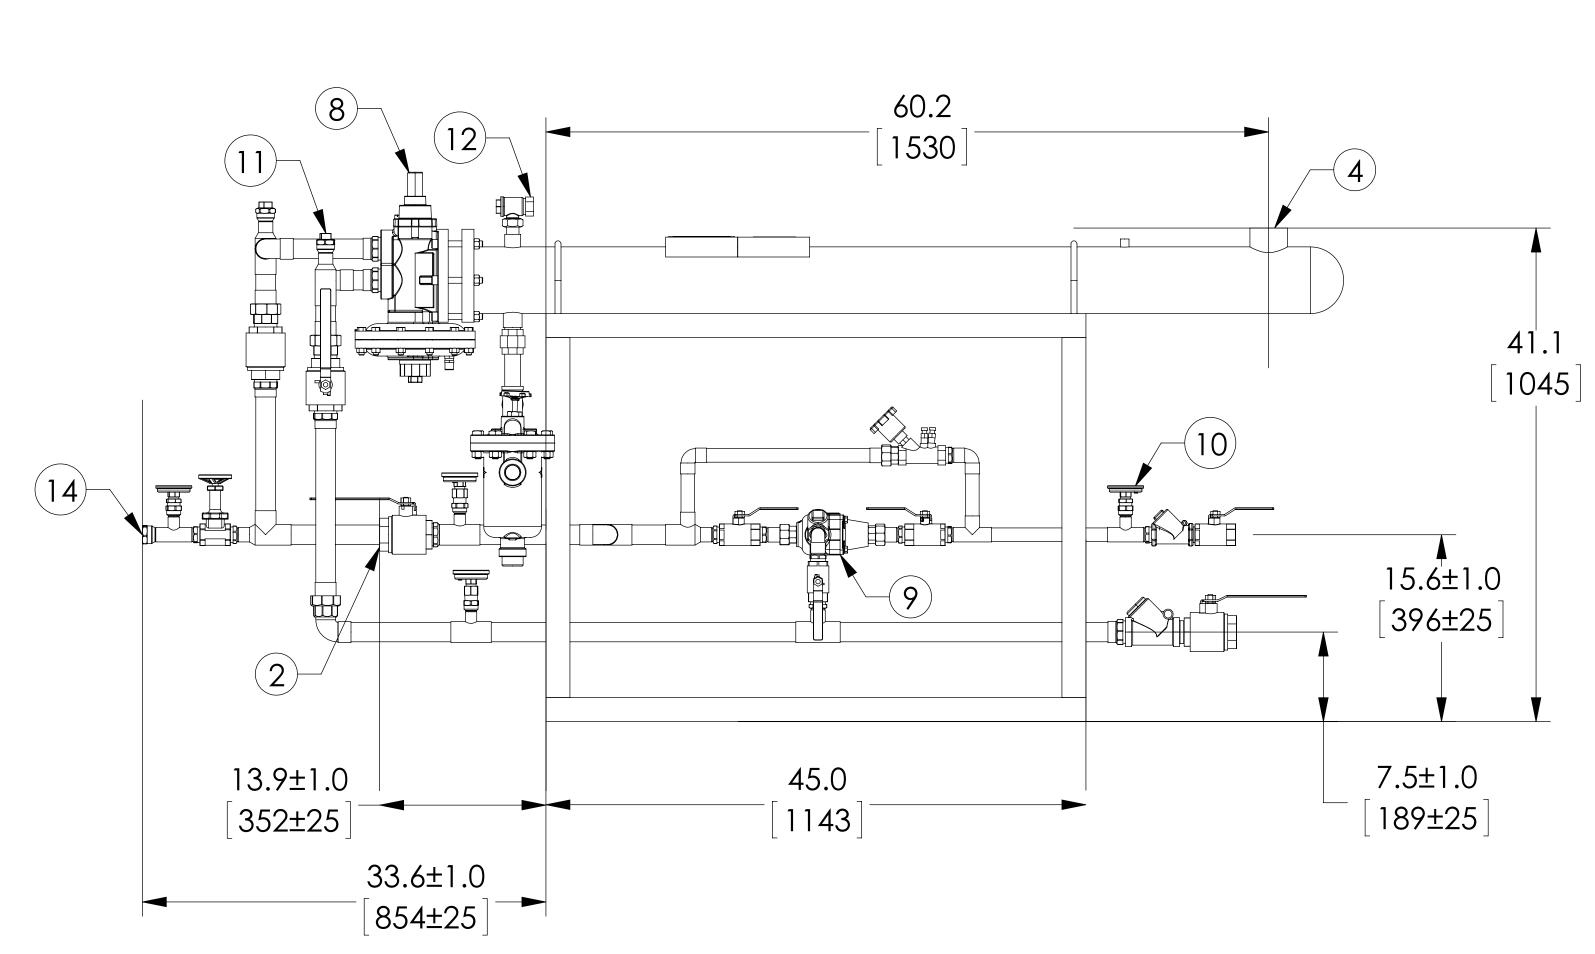

## NOTE(S):

- 1. ARMSTRONG PART NUMBER: D611581
- 2. ALL DIMENSIONS +/- 0.5[13] UNLESS OTHERWISE SHOWN.
- 3. COMPLETE ASSEMBLY LEAD FREE COMPLIANT THE WETTED SURFACE OF THIS PRODUCT CONTACTED BY CONSUMABLE WATER CONTAINS LESS THAN ONE QUARTER OF ONE PERCENT (0.25%) OF LEAD BY WEIGHT.
- 4. N/A.

## PROJECT NAME:

| - 🛦           |            |   |  |
|---------------|------------|---|--|
| Δ             | ( <u> </u> | • |  |
| $\overline{}$ |            | _ |  |

| TAG  | •                     |                 |
|------|-----------------------|-----------------|
| ITEM | DESCRIPTION           | CONNECTION      |
| 1    | COLD WATER INLET      | 1-1/2" NPT      |
| 2    | HOT WATER OUTLET      | 1-1/2" NPT      |
| 3    | RECIRC WATER INLET    | 1" NPT          |
| 4    | STEAM INLET           | 2-1/2" NPT      |
| 5    | CONDENSATE OUTLET     | 1" NPT 813 IB   |
| 6    | N/A                   | N/A             |
| 7    | N/A                   | N/A             |
| 8    | CONTROL VALVE LT      | 1-1/2" NPT      |
| 9    | FLUID POWER VALVE     | 1" NPT          |
| 10   | THERMOMETER (4)       |                 |
| 11   | CIP CONNECTION (2)    | 1" NPT          |
| 12   | AIR VENT              | 3/4" NPT        |
| 13   | VACUUM BREAKER        | 1/2" NPT        |
| 14   | BYPASS TO DRAIN       | 1" NPT          |
|      |                       |                 |
| ITEM |                       | MATERIAL        |
|      | PIPING                | COPPER TYPE "L" |
|      | EXCHANGER SHELL MATL. | CARBON STEEL    |
|      | EXCHANGER TUBE MATL.  | COPPER          |