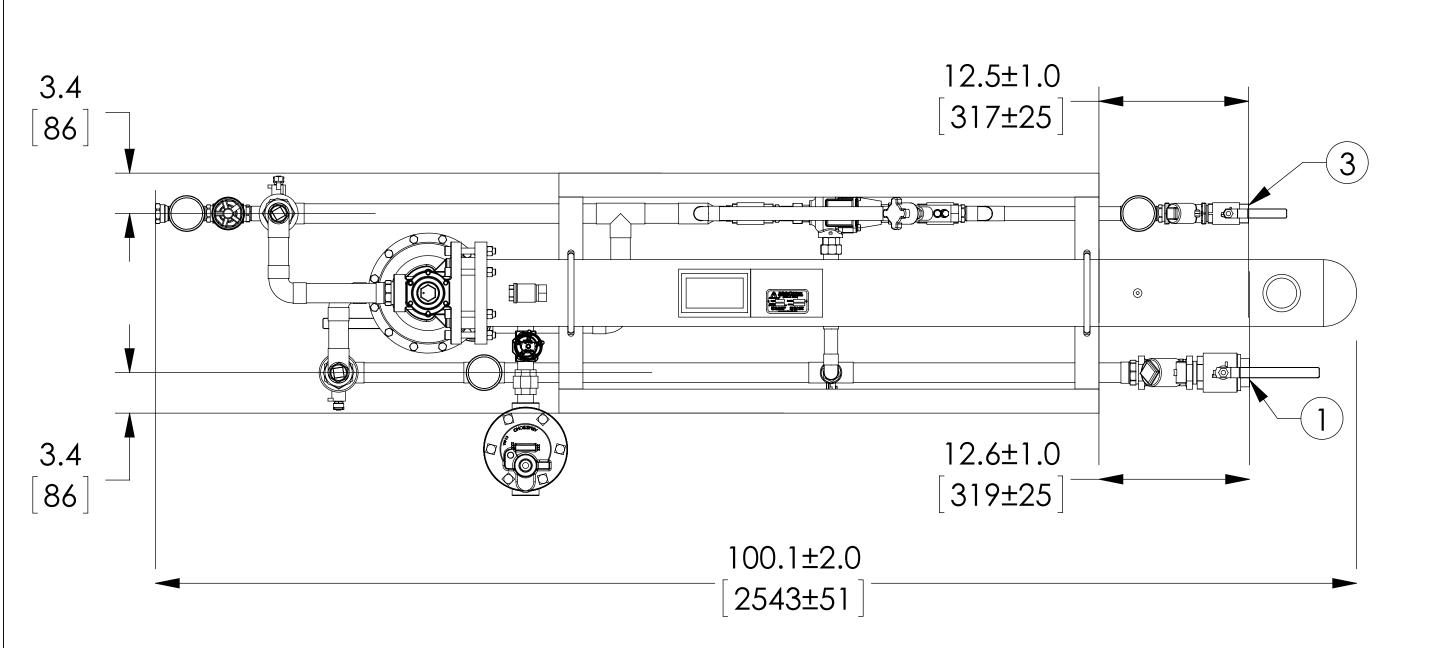

## NOTE(S):

- 1. ARMSTRONG PART NUMBER: D611581
- 2. ALL DIMENSIONS +/- 0.5[13] UNLESS OTHERWISE SHOWN.
- 3. COMPLETE ASSEMBLY LEAD FREE COMPLIANT THE WETTED SURFACE OF THIS PRODUCT CONTACTED BY CONSUMABLE WATER CONTAINS LESS THAN ONE QUARTER OF ONE PERCENT (0.25%) OF LEAD BY WEIGHT.
- 4. N/A.

## PROJECT NAME:

| - 🛦           |            |   |  |
|---------------|------------|---|--|
| Δ             | ( <u> </u> | • |  |
| $\overline{}$ |            | _ |  |

| TAG  | •                     |                 |
|------|-----------------------|-----------------|
| ITEM | DESCRIPTION           | CONNECTION      |
| 1    | COLD WATER INLET      | 1-1/2" NPT      |
| 2    | HOT WATER OUTLET      | 1-1/2" NPT      |
| 3    | RECIRC WATER INLET    | 1" NPT          |
| 4    | STEAM INLET           | 2-1/2" NPT      |
| 5    | CONDENSATE OUTLET     | 1" NPT 813 IB   |
| 6    | N/A                   | N/A             |
| 7    | N/A                   | N/A             |
| 8    | CONTROL VALVE LT      | 1-1/2" NPT      |
| 9    | FLUID POWER VALVE     | 1" NPT          |
| 10   | THERMOMETER (4)       |                 |
| 11   | CIP CONNECTION (2)    | 1" NPT          |
| 12   | AIR VENT              | 3/4" NPT        |
| 13   | VACUUM BREAKER        | 1/2" NPT        |
| 14   | BYPASS TO DRAIN       | 1" NPT          |
|      |                       |                 |
| ITEM |                       | MATERIAL        |
|      | PIPING                | COPPER TYPE "L" |
|      | EXCHANGER SHELL MATL. | CARBON STEEL    |
|      | EXCHANGER TUBE MATL.  | COPPER          |