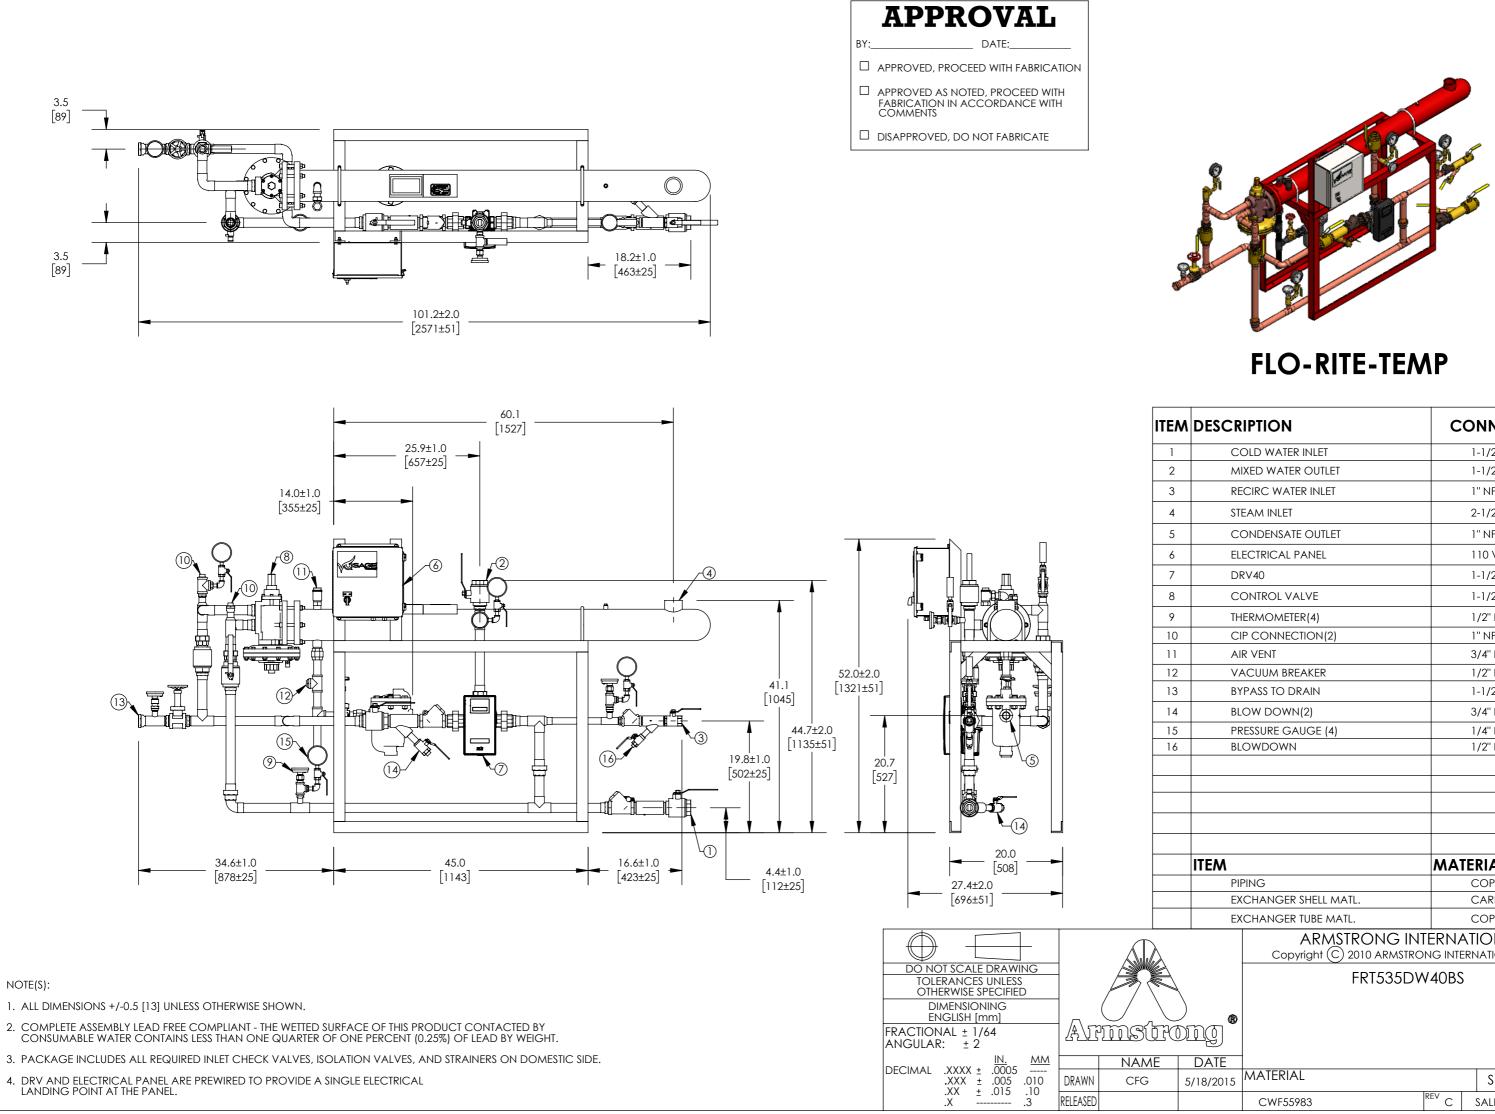

| DESCR                 | IPTION                                                                    | CONNECTION      |
|-----------------------|---------------------------------------------------------------------------|-----------------|
| C                     | OLD WATER INLET                                                           | 1-1/2" NPT      |
| MI                    | XED WATER OUTLET                                                          | 1-1/2" NPT      |
| RE                    | CIRC WATER INLET                                                          | 1" NPT          |
| STI                   | EAM INLET                                                                 | 2-1/2" NPT      |
| C                     | ONDENSATE OUTLET                                                          | 1" NPT 813IB    |
| EL                    | ECTRICAL PANEL                                                            | 110 VAC @1.2A   |
| DF                    | RV40                                                                      | 1-1/2" NPT      |
| C                     | ONTROL VALVE                                                              | 1-1/2 NPT       |
| ТН                    | ERMOMETER(4)                                                              | 1/2" NPT        |
| CI                    | P CONNECTION (2)                                                          | 1" NPT          |
| All                   | R VENT                                                                    | 3/4" NPT        |
| VA                    | ACUUM BREAKER                                                             | 1/2" NPT        |
| BY                    | PASS TO DRAIN                                                             | 1-1/2" NPT      |
| BLOW DOWN(2)          |                                                                           | 3/4" NPT        |
|                       | essure gauge (4)                                                          | 1/4" NPT        |
| BLOWDOWN              |                                                                           | 1/2" NPT        |
|                       |                                                                           |                 |
| ITEM                  |                                                                           | MATERIAL        |
| PIPING                |                                                                           | COPPER TYPE "L" |
| EXCHANGER SHELL MATL. |                                                                           | CARBON STEEL    |
| EXCHANGER TUBE MATL.  |                                                                           | COPPER          |
|                       | ARMSTRONG INTERNATIONAL<br>Copyright © 2010 ARMSTRONG INTERNATIONAL, INC. |                 |
|                       | FRT535DW                                                                  | V4OBS           |
| ng ®                  |                                                                           |                 |
| DATE<br>5/18/2015     | MATERIAL                                                                  | SHEET 1 OF 1    |
|                       | CWF55983                                                                  | REV C SALES     |