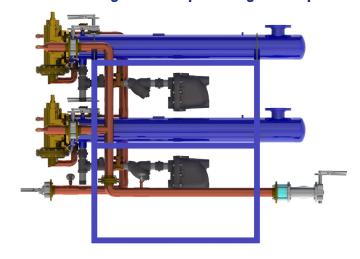

### Model FRT8120P (Parallel/Redundant)

Flo-Rite-Temp instantaneous water heater assembly for non-recirculating hot water systems. Flo-Rite-Temp pre-piped single temperature systems offer three heat exchanger options fully assembled and include: steam trap, air vent, thermometer, Clean-In-Place connection ports, vacuum breaker, and isolation valves.

#### **Operational Specifications**

- +/-4°F water temperature control at points of use 25' downstream during demand
- Feed-forward control utilizing pressure sensitive fail safe (cold) control valve
- Straight admiralty brass tube bundle with removable floating end cover for mechanical cleaning
- Utilizes constant low pressure steam to assure positive condensate drainage of exchanger
- Only 4 connections required: steam, condensate, cold water, mixed water out

- · Maximum steam pressure: 15 PSIG
- Maximum domestic pressure: 150 PSI
- · Maximum designed water side pressure drop: 10 PSI
- Design conditions: Domestic-120 GPM (Redundant)/240 GPM (Parallel) at 100°F delta T using 15 PSIG steam
- · Complete assembly Lead Free Compliant
- All domestic side valve fittings and isolation valves, strainers, inlet check valves, inlet and system blend thermometers pre-piped.
- Clean-In-Place connections for chemically cleaning of control valve and heat exchanger without disassembly of the Flo-Rite-Temp
- Heat exchanger tubes shall be straight 5/8" OD admiralty brass expanded into Navel Brass tube sheets with a free floating bolted end cover
- · Water pipe of type L copper
- Fabricated carbon steel frame with machine grade enamel paint