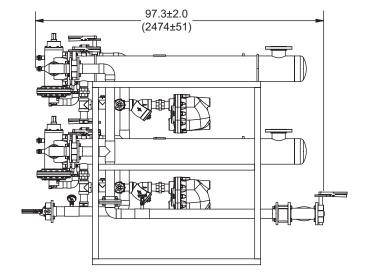

### Model FRT8120P (Parallel/Redundant)

Flo-Rite-Temp instantaneous water heater assembly for non-recirculating hot water systems. Flo-Rite-Temp pre-piped single temperature systems offer three heat exchanger options fully assembled and include: steam trap, air vent, thermometer, Clean-In-Place connection ports, vacuum breaker, and isolation valves.

#### **Operational Specifications**

- +/-4°F water temperature control at points of use 25' downstream during demand
- Feed-forward control utilizing pressure sensitive fail safe (cold) control valve
- Straight admiralty brass tube bundle with removable floating end cover for mechanical cleaning
- Utilizes constant low pressure steam to assure positive condensate drainage of exchanger
- Only 4 connections required: steam, condensate, cold water, mixed water out

- · Maximum steam pressure: 15 PSIG
- Maximum domestic pressure: 150 PSI
- · Maximum designed water side pressure drop: 10 PSI
- Design conditions: Domestic-120 GPM (Redundant)/240 GPM (Parallel) at 100°F delta T using 15 PSIG steam
- · Complete assembly Lead Free Compliant
- All domestic side valve fittings and isolation valves, strainers, inlet check valves, inlet and system blend thermometers pre-piped.
- Clean-In-Place connections for chemically cleaning of control valve and heat exchanger without disassembly of the Flo-Rite-Temp
- Heat exchanger tubes shall be straight 5/8" OD admiralty brass expanded into Navel Brass tube sheets with a free floating bolted end cover
- · Water pipe of type L copper
- Fabricated carbon steel frame with machine grade enamel paint