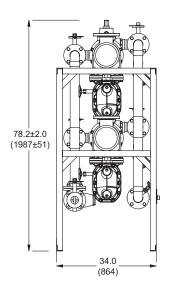

### Model FRT8120P (Parallel/Redundant)

Flo-Rite-Temp instantaneous water heater assembly for non-recirculating hot water systems. Flo-Rite-Temp pre-piped single temperature systems offer three heat exchanger options fully assembled and include: steam trap, air vent, thermometer, Clean-In-Place connection ports, vacuum breaker, and isolation valves.

#### **Operational Specifications**

- +/-4°F water temperature control at points of use 25' downstream during demand
- Feed-forward control utilizing pressure sensitive fail safe (cold) control valve
- Straight admiralty brass tube bundle with removable floating end cover for mechanical cleaning
- Utilizes constant low pressure steam to assure positive condensate drainage of exchanger
- Only 4 connections required: steam, condensate, cold water, mixed water out

- · Maximum steam pressure: 15 PSIG
- Maximum domestic pressure: 150 PSI
- · Maximum designed water side pressure drop: 10 PSI
- Design conditions: Domestic-120 GPM (Redundant)/240 GPM (Parallel) at 100°F delta T using 15 PSIG steam
- · Complete assembly Lead Free Compliant
- All domestic side valve fittings and isolation valves, strainers, inlet check valves, inlet and system blend thermometers pre-piped.
- Clean-In-Place connections for chemically cleaning of control valve and heat exchanger without disassembly of the Flo-Rite-Temp
- Heat exchanger tubes shall be straight 5/8" OD admiralty brass expanded into Navel Brass tube sheets with a free floating bolted end cover
- · Water pipe of type L copper
- Fabricated carbon steel frame with machine grade enamel paint