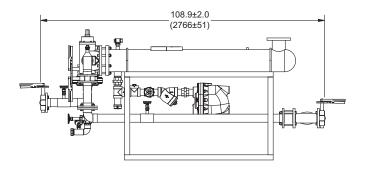

#### **Model FRT8120DW**

Flo-Rite-Temp instantaneous water heater assembly for non-recirculating hot water systems. Flo-Rite-Temp pre-piped single temperature systems offer three heat exchanger options fully assembled and include: steam trap, air vent, thermometer, Clean-In-Place connection ports, vacuum breaker, and isolation valves.

### **Operational Specifications**

- +/-4°F water temperature control at points of use 25' downstream during demand
- Utilizes constant low pressure steam to assure positive condensate drainage of exchanger
- Only 4 connections required: steam, condensate, cold water, mixed water out
- Double wall u-band tube bundle with vent to atmosphere between tube sheets to indicate tube failure

## **Technical Specifications**

- · Maximum steam pressure: 15 PSIG
- Maximum domestic pressure: 150 PSI
- · Maximum designed water side pressure drop: 10 PSI
- Design conditions: Domestic-120 GPM at 100°F delta T using 15 PSIG steam
- · Complete assembly Lead Free Compliant
- All domestic side valve fittings and isolation valves, strainers, inlet check valves, inlet and system blend thermometers pre-piped.
- Clean-In-Place connections for chemically cleaning of control valve and heat exchanger without disassembly of the Flo-Rite-Temp
- Heat exchanger tubes shall be double wall wall 5/8" copper inner tube and 3/4" grooved copper outer tube expanded into brass/stainless steel tube sheet with indicating weep holes
- · Water pipe of type L copper
- Fabricated carbon steel frame with machine grade enamel paint

#### **Standard Materials of Construction**

- · Control Valve: Lead Free Bronze
- · Water pipe: Type L Copper
- · Fittings: Lead Free Brass/Bronze
- Tube bundle: Double wall copper with Navel Brass and stainless steel tube sheets
- Heat Exchanger Shell: Carbon Steel
- Steam Trap: Model 20JD8 F&T Ductile Iron
- · Air Vent: Model TS-2 angle-pattern-bronze
- · Vacuum Breaker: Brass