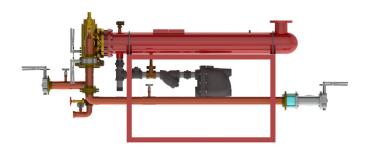

#### **Model FRT8120DW**

Flo-Rite-Temp instantaneous water heater assembly for non-recirculating hot water systems. Flo-Rite-Temp pre-piped single temperature systems offer three heat exchanger options fully assembled and include: steam trap, air vent, thermometer, Clean-In-Place connection ports, vacuum breaker, and isolation valves.

### **Operational Specifications**

- +/-4°F water temperature control at points of use 25' downstream during demand
- Utilizes constant low pressure steam to assure positive condensate drainage of exchanger
- Only 4 connections required: steam, condensate, cold water, mixed water out
- Double wall u-band tube bundle with vent to atmosphere between tube sheets to indicate tube failure

## **Technical Specifications**

- · Maximum steam pressure: 15 PSIG
- Maximum domestic pressure: 150 PSI
- · Maximum designed water side pressure drop: 10 PSI
- Design conditions: Domestic-120 GPM at 100°F delta T using 15 PSIG steam
- · Complete assembly Lead Free Compliant
- All domestic side valve fittings and isolation valves, strainers, inlet check valves, inlet and system blend thermometers pre-piped.
- Clean-In-Place connections for chemically cleaning of control valve and heat exchanger without disassembly of the Flo-Rite-Temp
- Heat exchanger tubes shall be double wall wall 5/8" copper inner tube and 3/4" grooved copper outer tube expanded into brass/stainless steel tube sheet with indicating weep holes
- · Water pipe of type L copper
- Fabricated carbon steel frame with machine grade enamel paint

#### **Standard Materials of Construction**

- · Control Valve: Lead Free Bronze
- · Water pipe: Type L Copper
- · Fittings: Lead Free Brass/Bronze
- Tube bundle: Double wall copper with Navel Brass and stainless steel tube sheets
- Heat Exchanger Shell: Carbon Steel
- Steam Trap: Model 20JD8 F&T Ductile Iron
- · Air Vent: Model TS-2 angle-pattern-bronze
- · Vacuum Breaker: Brass