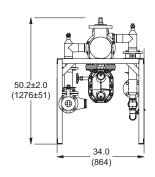

#### **Model FRT8120DW**

Flo-Rite-Temp instantaneous water heater assembly for non-recirculating hot water systems. Flo-Rite-Temp pre-piped single temperature systems offer three heat exchanger options fully assembled and include: steam trap, air vent, thermometer, Clean-In-Place connection ports, vacuum breaker, and isolation valves.

### **Operational Specifications**

- +/-4°F water temperature control at points of use 25' downstream during demand
- Utilizes constant low pressure steam to assure positive condensate drainage of exchanger
- Only 4 connections required: steam, condensate, cold water, mixed water out
- Double wall u-band tube bundle with vent to atmosphere between tube sheets to indicate tube failure

## **Technical Specifications**

- · Maximum steam pressure: 15 PSIG
- Maximum domestic pressure: 150 PSI
- · Maximum designed water side pressure drop: 10 PSI
- Design conditions: Domestic-120 GPM at 100°F delta T using 15 PSIG steam
- · Complete assembly Lead Free Compliant
- All domestic side valve fittings and isolation valves, strainers, inlet check valves, inlet and system blend thermometers pre-piped.
- Clean-In-Place connections for chemically cleaning of control valve and heat exchanger without disassembly of the Flo-Rite-Temp
- Heat exchanger tubes shall be double wall wall 5/8" copper inner tube and 3/4" grooved copper outer tube expanded into brass/stainless steel tube sheet with indicating weep holes
- · Water pipe of type L copper
- Fabricated carbon steel frame with machine grade enamel paint

#### **Standard Materials of Construction**

- · Control Valve: Lead Free Bronze
- · Water pipe: Type L Copper
- · Fittings: Lead Free Brass/Bronze
- Tube bundle: Double wall copper with Navel Brass and stainless steel tube sheets
- Heat Exchanger Shell: Carbon Steel
- Steam Trap: Model 20JD8 F&T Ductile Iron
- · Air Vent: Model TS-2 angle-pattern-bronze
- · Vacuum Breaker: Brass