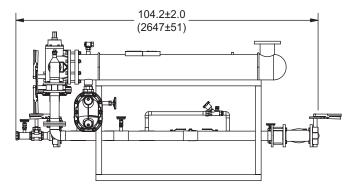

#### **Model FRT8120DWR**

Flo-Rite-Temp instantaneous water heater assembly for recirculating hot water systems. Flo-Rite-Temp pre-piped single temperature systems offer three heat exchanger options fully assembled and include: steam trap, air vent, thermometer, Clean-In-Place connection ports, vacuum breaker, diverting valve, and isolation valves

### **Technical Specifications**

- Maximum steam pressure: 15 PSIG
  Maximum domestic pressure: 150 PSI
- Maximum designed water side pressure drop: 10 PSI
- Design conditions: Domestic-120 GPM at 100°F delta T using 15 PSIG steam
- · Complete assembly Lead Free Compliant
- All domestic side valve fittings and isolation valves, strainers, thermostatic diverting valve, inlet check valves, inlet and system blend thermometers pre-piped.
- Clean-In-Place connections for chemically cleaning of control valve and heat exchanger without disassembly of the Flo-Rite-Temp
- Heat exchanger tubes shall be double wall wall 5/8" copper inner tube and 3/4" grooved copper outer tube expanded into brass/stainless steel tube sheet with indicating weep holes
- · Water pipe of type L copper
- Fabricated carbon steel frame with machine grade enamel paint