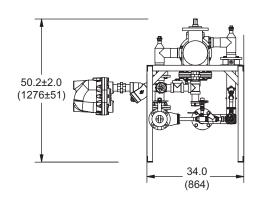

#### **Model FRT8120DWR**

Flo-Rite-Temp instantaneous water heater assembly for recirculating hot water systems. Flo-Rite-Temp pre-piped single temperature systems offer three heat exchanger options fully assembled and include: steam trap, air vent, thermometer, Clean-In-Place connection ports, vacuum breaker, diverting valve, and isolation valves

### **Technical Specifications**

- Maximum steam pressure: 15 PSIG
  Maximum domestic pressure: 150 PSI
- Maximum designed water side pressure drop: 10 PSI
- Design conditions: Domestic-120 GPM at 100°F delta T using 15 PSIG steam
- · Complete assembly Lead Free Compliant
- All domestic side valve fittings and isolation valves, strainers, thermostatic diverting valve, inlet check valves, inlet and system blend thermometers pre-piped.
- Clean-In-Place connections for chemically cleaning of control valve and heat exchanger without disassembly of the Flo-Rite-Temp
- Heat exchanger tubes shall be double wall wall 5/8" copper inner tube and 3/4" grooved copper outer tube expanded into brass/stainless steel tube sheet with indicating weep holes
- · Water pipe of type L copper
- Fabricated carbon steel frame with machine grade enamel paint