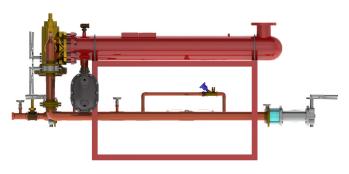

#### **Model FRT8120DWR**

Flo-Rite-Temp instantaneous water heater assembly for recirculating hot water systems. Flo-Rite-Temp pre-piped single temperature systems offer three heat exchanger options fully assembled and include: steam trap, air vent, thermometer, Clean-In-Place connection ports, vacuum breaker, diverting valve, and isolation valves