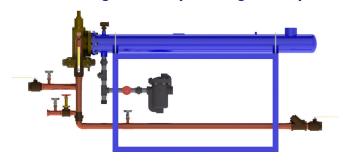

#### **Model FRT665**

Flo-Rite-Temp instantaneous water heater assembly for nonrecirculating hot water systems. Flo-Rite-Temp pre-piped single temperature systems offer three heat exchanger options fully assembled and include: steam trap, air vent, thermometer, Clean-In-Place connection ports, vacuum breaker, and isolation valves.

### **Operational Specifications**

- +/-4°F water temperature control at points of use 25' downstream during demand
- Feed-forward control utilizing pressure sensitive fail safe (cold) control valve
- Straight admiralty brass tube bundle with removable floating end cover for mechanical cleaning
- Utilizes constant low pressure steam to assure positive condensate drainage of exchanger
- Only 4 connections required: steam, condensate, cold water, mixed water out

## **Technical Specifications**

- · Maximum steam pressure: 15 PSIG
- Maximum domestic pressure: 150 PSI
- · Maximum designed water side pressure drop: 10 PSI
- Design conditions: Domestic-63 GPM at 100°F delta T using 15 PSIG steam
- · Complete assembly Lead Free Compliant
- All domestic side valve fittings and isolation valves, strainers, inlet check valves, inlet and system blend thermometers pre-piped.
- Clean-In-Place connections for chemically cleaning of control valve and heat exchanger without disassembly of the Flo-Rite-Temp
- Heat exchanger tubes shall be straight 5/8" OD admiralty brass expanded into Navel Brass tube sheets with a free floating bolted end cover
- · Water pipe of type L copper
- Fabricated carbon steel frame with machine grade enamel paint