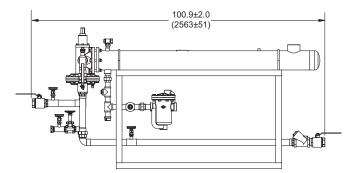

#### **Model FRT665**

Flo-Rite-Temp instantaneous water heater assembly for nonrecirculating hot water systems. Flo-Rite-Temp pre-piped single temperature systems offer three heat exchanger options fully assembled and include: steam trap, air vent, thermometer, Clean-In-Place connection ports, vacuum breaker, and isolation valves.

### **Operational Specifications**

- +/-4°F water temperature control at points of use 25' downstream during demand
- Feed-forward control utilizing pressure sensitive fail safe (cold) control valve
- Straight admiralty brass tube bundle with removable floating end cover for mechanical cleaning
- Utilizes constant low pressure steam to assure positive condensate drainage of exchanger
- Only 4 connections required: steam, condensate, cold water, mixed water out

## **Technical Specifications**

- · Maximum steam pressure: 15 PSIG
- Maximum domestic pressure: 150 PSI
- · Maximum designed water side pressure drop: 10 PSI
- Design conditions: Domestic-63 GPM at 100°F delta T using 15 PSIG steam
- · Complete assembly Lead Free Compliant
- All domestic side valve fittings and isolation valves, strainers, inlet check valves, inlet and system blend thermometers pre-piped.
- Clean-In-Place connections for chemically cleaning of control valve and heat exchanger without disassembly of the Flo-Rite-Temp
- Heat exchanger tubes shall be straight 5/8" OD admiralty brass expanded into Navel Brass tube sheets with a free floating bolted end cover
- · Water pipe of type L copper
- Fabricated carbon steel frame with machine grade enamel paint