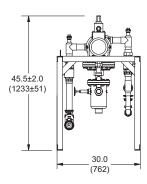

#### **Model FRT665**

Flo-Rite-Temp instantaneous water heater assembly for nonrecirculating hot water systems. Flo-Rite-Temp pre-piped single temperature systems offer three heat exchanger options fully assembled and include: steam trap, air vent, thermometer, Clean-In-Place connection ports, vacuum breaker, and isolation valves.

### **Operational Specifications**

- +/-4°F water temperature control at points of use 25' downstream during demand
- Feed-forward control utilizing pressure sensitive fail safe (cold) control valve
- Straight admiralty brass tube bundle with removable floating end cover for mechanical cleaning
- Utilizes constant low pressure steam to assure positive condensate drainage of exchanger
- Only 4 connections required: steam, condensate, cold water, mixed water out

## **Technical Specifications**

- · Maximum steam pressure: 15 PSIG
- Maximum domestic pressure: 150 PSI
- · Maximum designed water side pressure drop: 10 PSI
- Design conditions: Domestic-63 GPM at 100°F delta T using 15 PSIG steam
- · Complete assembly Lead Free Compliant
- All domestic side valve fittings and isolation valves, strainers, inlet check valves, inlet and system blend thermometers pre-piped.
- Clean-In-Place connections for chemically cleaning of control valve and heat exchanger without disassembly of the Flo-Rite-Temp
- Heat exchanger tubes shall be straight 5/8" OD admiralty brass expanded into Navel Brass tube sheets with a free floating bolted end cover
- · Water pipe of type L copper
- Fabricated carbon steel frame with machine grade enamel paint