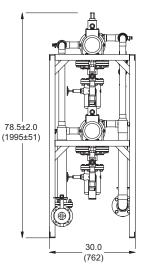

### Model FRT665P (Parallel/Redundant)

Flo-Rite-Temp instantaneous water heater assembly for nonrecirculating hot water systems. Flo-Rite-Temp pre-piped single temperature systems offer three heat exchanger options fully assembled and include: steam trap, air vent, thermometer, Clean-In-Place connection ports, vacuum breaker, and isolation valves.

## **Technical Specifications**

- Maximum steam pressure: 15 PSIG
- Maximum domestic pressure: 150 PSI
- Maximum designed water side pressure drop: 10 PSI
- Design conditions: Domestic-63 GPM (Redundant)/126 GPM (Parallel) at 100°F delta T using 15 PSIG steam
- Complete assembly Lead Free Compliant
- All domestic side valve fittings and isolation valves, strainers, inlet check valves, inlet and system blend thermometers pre-piped.
- Clean-In-Place connections for chemically cleaning of control valve and heat exchanger without disassembly of the Flo-Rite-Temp
- Heat exchanger tubes shall be straight 5/8" OD admirally brass expanded into Navel Brass tube sheets with a free floating bolted end cover
- Water pipe of type L copper
- Fabricated carbon steel frame with machine grade enamel paint