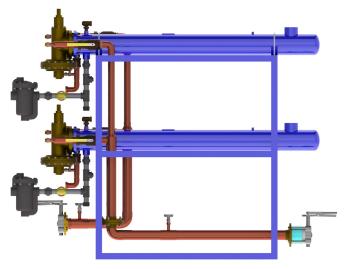

### Model FRT665P (Parallel/Redundant)

Flo-Rite-Temp instantaneous water heater assembly for nonrecirculating hot water systems. Flo-Rite-Temp pre-piped single temperature systems offer three heat exchanger options fully assembled and include: steam trap, air vent, thermometer, Clean-In-Place connection ports, vacuum breaker, and isolation valves.

#### **Operational Specifications**

- +/-4°F water temperature control at points of use 25' downstream during demand
- Feed-forward control utilizing pressure sensitive fail safe (cold) control valve
- Straight admiralty brass tube bundle with removable floating end cover for mechanical cleaning
- Utilizes constant low pressure steam to assure positive condensate drainage of exchanger
- Only 4 connections required: steam, condensate, cold water, mixed water out

## **Technical Specifications**

- Maximum steam pressure: 15 PSIG
- Maximum domestic pressure: 150 PSI
- Maximum designed water side pressure drop: 10 PSI
- Design conditions: Domestic-63 GPM (Redundant)/126 GPM (Parallel) at 100°F delta T using 15 PSIG steam
- Complete assembly Lead Free Compliant
- All domestic side valve fittings and isolation valves, strainers, inlet check valves, inlet and system blend thermometers pre-piped.
- Clean-In-Place connections for chemically cleaning of control valve and heat exchanger without disassembly of the Flo-Rite-Temp
- Heat exchanger tubes shall be straight 5/8" OD admirally brass expanded into Navel Brass tube sheets with a free floating bolted end cover
- Water pipe of type L copper
- Fabricated carbon steel frame with machine grade enamel paint