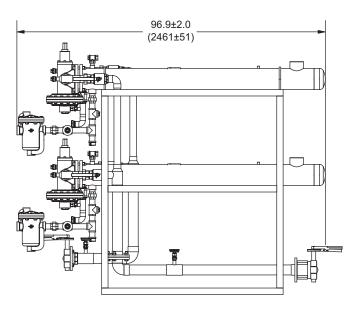

### Model FRT665P (Parallel/Redundant)

Flo-Rite-Temp instantaneous water heater assembly for nonrecirculating hot water systems. Flo-Rite-Temp pre-piped single temperature systems offer three heat exchanger options fully assembled and include: steam trap, air vent, thermometer, Clean-In-Place connection ports, vacuum breaker, and isolation valves.

## **Technical Specifications**

- Maximum steam pressure: 15 PSIG
- Maximum domestic pressure: 150 PSI
- Maximum designed water side pressure drop: 10 PSI
- Design conditions: Domestic-63 GPM (Redundant)/126 GPM (Parallel) at 100°F delta T using 15 PSIG steam
- Complete assembly Lead Free Compliant
- All domestic side valve fittings and isolation valves, strainers, inlet check valves, inlet and system blend thermometers pre-piped.
- Clean-In-Place connections for chemically cleaning of control valve and heat exchanger without disassembly of the Flo-Rite-Temp
- Heat exchanger tubes shall be straight 5/8" OD admirally brass expanded into Navel Brass tube sheets with a free floating bolted end cover
- Water pipe of type L copper
- Fabricated carbon steel frame with machine grade enamel paint