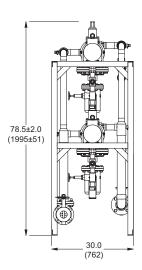

## Model FRT665DWP (Parallel/Redundant)

Flo-Rite-Temp instantaneous water heater assembly for non-recirculating hot water systems. Flo-Rite-Temp pre-piped single temperature systems offer three heat exchanger options fully assembled and include: steam trap, air vent, thermometer, Clean-In-Place connection ports, vacuum breaker, and isolation valves.

#### **Operational Specifications**

- +/-4°F water temperature control at points of use 25' downstream during demand
- Utilizes constant low pressure steam to assure positive condensate drainage of exchanger
- Only 4 connections required: steam, condensate, cold water, mixed water out
- Double wall u-band tube bundle with vent to atmosphere between tube sheets to indicate tube failure

### **Technical Specifications**

- · Maximum steam pressure: 15 PSIG
- Maximum domestic pressure: 150 PSI
- · Maximum designed water side pressure drop: 10 PSI
- Design conditions: Domestic-63 GPM (Redundant)/126 GPM (Parallel) at 100°F delta T using 15 PSIG steam
- · Complete assembly Lead Free Compliant
- All domestic side valve fittings and isolation valves, strainers, inlet check valves, inlet and system blend thermometers pre-piped.
- Clean-In-Place connections for chemically cleaning of control valve and heat exchanger without disassembly of the Flo-Rite-Temp
- Heat exchanger tubes shall be double wall wall 5/8" copper inner tube and 3/4" grooved copper outer tube expanded into brass/stainless steel tube sheet with indicating weep holes
- · Water pipe of type L copper
- Fabricated carbon steel frame with machine grade enamel paint