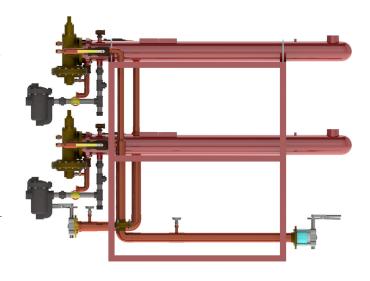

## Model FRT665DWP (Parallel/Redundant)

Flo-Rite-Temp instantaneous water heater assembly for non-recirculating hot water systems. Flo-Rite-Temp pre-piped single temperature systems offer three heat exchanger options fully assembled and include: steam trap, air vent, thermometer, Clean-In-Place connection ports, vacuum breaker, and isolation valves.

#### **Operational Specifications**

- +/-4°F water temperature control at points of use 25' downstream during demand
- Utilizes constant low pressure steam to assure positive condensate drainage of exchanger
- Only 4 connections required: steam, condensate, cold water, mixed water out
- Double wall u-band tube bundle with vent to atmosphere between tube sheets to indicate tube failure

### **Technical Specifications**

- · Maximum steam pressure: 15 PSIG
- Maximum domestic pressure: 150 PSI
- · Maximum designed water side pressure drop: 10 PSI
- Design conditions: Domestic-63 GPM (Redundant)/126 GPM (Parallel) at 100°F delta T using 15 PSIG steam
- · Complete assembly Lead Free Compliant
- All domestic side valve fittings and isolation valves, strainers, inlet check valves, inlet and system blend thermometers pre-piped.
- Clean-In-Place connections for chemically cleaning of control valve and heat exchanger without disassembly of the Flo-Rite-Temp
- Heat exchanger tubes shall be double wall wall 5/8" copper inner tube and 3/4" grooved copper outer tube expanded into brass/stainless steel tube sheet with indicating weep holes
- · Water pipe of type L copper
- Fabricated carbon steel frame with machine grade enamel paint