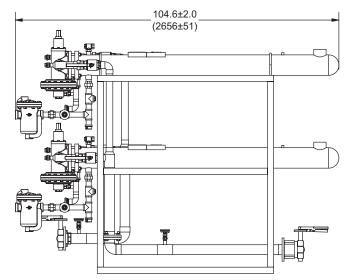

## Model FRT665DWP (Parallel/Redundant)

Flo-Rite-Temp instantaneous water heater assembly for non-recirculating hot water systems. Flo-Rite-Temp pre-piped single temperature systems offer three heat exchanger options fully assembled and include: steam trap, air vent, thermometer, Clean-In-Place connection ports, vacuum breaker, and isolation valves.

#### **Operational Specifications**

- +/-4°F water temperature control at points of use 25' downstream during demand
- Utilizes constant low pressure steam to assure positive condensate drainage of exchanger
- Only 4 connections required: steam, condensate, cold water, mixed water out
- Double wall u-band tube bundle with vent to atmosphere between tube sheets to indicate tube failure

### **Technical Specifications**

- · Maximum steam pressure: 15 PSIG
- Maximum domestic pressure: 150 PSI
- · Maximum designed water side pressure drop: 10 PSI
- Design conditions: Domestic-63 GPM (Redundant)/126 GPM (Parallel) at 100°F delta T using 15 PSIG steam
- · Complete assembly Lead Free Compliant
- All domestic side valve fittings and isolation valves, strainers, inlet check valves, inlet and system blend thermometers pre-piped.
- Clean-In-Place connections for chemically cleaning of control valve and heat exchanger without disassembly of the Flo-Rite-Temp
- Heat exchanger tubes shall be double wall wall 5/8" copper inner tube and 3/4" grooved copper outer tube expanded into brass/stainless steel tube sheet with indicating weep holes
- · Water pipe of type L copper
- Fabricated carbon steel frame with machine grade enamel paint