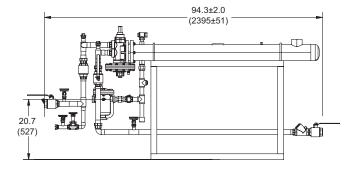

#### **Model FRT535**

Flo-Rite-Temp instantaneous water heater assembly for non-recirculating hot water systems. Flo-Rite-Temp pre-piped single temperature systems offer three heat exchanger options fully assembled and include: steam trap, air vent, thermometer, Clean-In-Place connection ports, vacuum breaker, and isolation valves.

### **Operational Specifications**

- +/-4°F water temperature control at points of use 25' downstream during demand
- Feed-forward control utilizing pressure sensitive fail safe (cold) control valve
- Straight admiralty brass tube bundle with removable floating end cover for mechanical cleaning
- Utilizes constant low pressure steam to assure positive condensate drainage of exchanger
- Only 4 connections required: steam, condensate, cold water, mixed water out

## **Technical Specifications**

- · Maximum steam pressure: 15 PSIG
- · Maximum domestic pressure: 150 PSI
- Maximum designed water side pressure drop: 10 PSI
- Design conditions: Domestic-35 GPM at 100°F delta T using 15 PSIG steam
- · Complete assembly Lead Free Compliant
- All domestic side valve fittings and isolation valves, strainers, inlet check valves, inlet and system blend thermometers pre-piped.
- Clean-In-Place connections for chemically cleaning of control valve and heat exchanger without disassembly of the Flo-Rite-Temp
- Heat exchanger tubes shall be straight 5/8" OD admiralty brass expanded into Navel Brass tube sheets with a free floating bolted end cover
- Water pipe of type L copper
- Fabricated carbon steel frame with machine grade enamel paint