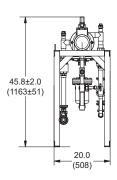

#### **Model FRT535**

Flo-Rite-Temp instantaneous water heater assembly for non-recirculating hot water systems. Flo-Rite-Temp pre-piped single temperature systems offer three heat exchanger options fully assembled and include: steam trap, air vent, thermometer, Clean-In-Place connection ports, vacuum breaker, and isolation valves.

### **Operational Specifications**

- +/-4°F water temperature control at points of use 25' downstream during demand
- Feed-forward control utilizing pressure sensitive fail safe (cold) control valve
- Straight admiralty brass tube bundle with removable floating end cover for mechanical cleaning
- Utilizes constant low pressure steam to assure positive condensate drainage of exchanger
- Only 4 connections required: steam, condensate, cold water, mixed water out

## **Technical Specifications**

- · Maximum steam pressure: 15 PSIG
- · Maximum domestic pressure: 150 PSI
- Maximum designed water side pressure drop: 10 PSI
- Design conditions: Domestic-35 GPM at 100°F delta T using 15 PSIG steam
- · Complete assembly Lead Free Compliant
- All domestic side valve fittings and isolation valves, strainers, inlet check valves, inlet and system blend thermometers pre-piped.
- Clean-In-Place connections for chemically cleaning of control valve and heat exchanger without disassembly of the Flo-Rite-Temp
- Heat exchanger tubes shall be straight 5/8" OD admiralty brass expanded into Navel Brass tube sheets with a free floating bolted end cover
- Water pipe of type L copper
- Fabricated carbon steel frame with machine grade enamel paint