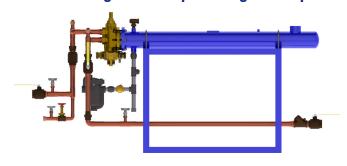

#### **Model FRT535**

Flo-Rite-Temp instantaneous water heater assembly for non-recirculating hot water systems. Flo-Rite-Temp pre-piped single temperature systems offer three heat exchanger options fully assembled and include: steam trap, air vent, thermometer, Clean-In-Place connection ports, vacuum breaker, and isolation valves.

### **Operational Specifications**

- +/-4°F water temperature control at points of use 25' downstream during demand
- Feed-forward control utilizing pressure sensitive fail safe (cold) control valve
- Straight admiralty brass tube bundle with removable floating end cover for mechanical cleaning
- Utilizes constant low pressure steam to assure positive condensate drainage of exchanger
- Only 4 connections required: steam, condensate, cold water, mixed water out

## **Technical Specifications**

- · Maximum steam pressure: 15 PSIG
- · Maximum domestic pressure: 150 PSI
- Maximum designed water side pressure drop: 10 PSI
- Design conditions: Domestic-35 GPM at 100°F delta T using 15 PSIG steam
- · Complete assembly Lead Free Compliant
- All domestic side valve fittings and isolation valves, strainers, inlet check valves, inlet and system blend thermometers pre-piped.
- Clean-In-Place connections for chemically cleaning of control valve and heat exchanger without disassembly of the Flo-Rite-Temp
- Heat exchanger tubes shall be straight 5/8" OD admiralty brass expanded into Navel Brass tube sheets with a free floating bolted end cover
- Water pipe of type L copper
- Fabricated carbon steel frame with machine grade enamel paint