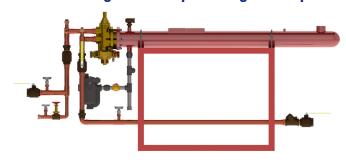

#### **Model FRT535DW**

Flo-Rite-Temp instantaneous water heater assembly for non-recirculating hot water systems. Flo-Rite-Temp pre-piped single temperature systems offer three heat exchanger options fully assembled and include: steam trap, air vent, thermometer, Clean-In-Place connection ports, vacuum breaker, and isolation valves.

#### **Operational Specifications**

- +/-4°F water temperature control at points of use 25' downstream during demand
- Utilizes constant low pressure steam to assure positive condensate drainage of exchanger
- Only 4 connections required: steam, condensate, cold water, mixed water out
- Double wall u-copper tube bundle with vent to atmosphere between tube sheets to indicate tube failure

### **Technical Specifications**

- · Maximum steam pressure: 15 PSIG
- Maximum domestic pressure: 150 PSI
- · Maximum designed water side pressure drop: 10 PSI
- Design conditions: Domestic-35 GPM at 100°F delta T using 15 PSIG steam
- · Complete assembly Lead Free Compliant
- All domestic side valve fittings and isolation valves, strainers, inlet check valves, inlet and system blend thermometers pre-piped.
- Clean-In-Place connections for chemically cleaning of control valve and heat exchanger without disassembly of the Flo-Rite-Temp
- Heat exchanger tubes shall be double wall wall 5/8" copper inner tube and 3/4" grooved copper outer tube expanded into brass/stainless steel tube sheet with indicating weep holes
- · Water pipe of type L copper
- Fabricated carbon steel frame with machine grade enamel paint