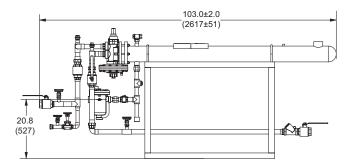

#### **Model FRT535DW**

Flo-Rite-Temp instantaneous water heater assembly for non-recirculating hot water systems. Flo-Rite-Temp pre-piped single temperature systems offer three heat exchanger options fully assembled and include: steam trap, air vent, thermometer, Clean-In-Place connection ports, vacuum breaker, and isolation valves.

#### **Operational Specifications**

- +/-4°F water temperature control at points of use 25' downstream during demand
- Utilizes constant low pressure steam to assure positive condensate drainage of exchanger
- Only 4 connections required: steam, condensate, cold water, mixed water out
- Double wall u-copper tube bundle with vent to atmosphere between tube sheets to indicate tube failure

### **Technical Specifications**

- · Maximum steam pressure: 15 PSIG
- Maximum domestic pressure: 150 PSI
- · Maximum designed water side pressure drop: 10 PSI
- Design conditions: Domestic-35 GPM at 100°F delta T using 15 PSIG steam
- · Complete assembly Lead Free Compliant
- All domestic side valve fittings and isolation valves, strainers, inlet check valves, inlet and system blend thermometers pre-piped.
- Clean-In-Place connections for chemically cleaning of control valve and heat exchanger without disassembly of the Flo-Rite-Temp
- Heat exchanger tubes shall be double wall wall 5/8" copper inner tube and 3/4" grooved copper outer tube expanded into brass/stainless steel tube sheet with indicating weep holes
- · Water pipe of type L copper
- Fabricated carbon steel frame with machine grade enamel paint