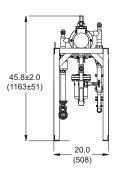

#### **Model FRT535DW**

Flo-Rite-Temp instantaneous water heater assembly for non-recirculating hot water systems. Flo-Rite-Temp pre-piped single temperature systems offer three heat exchanger options fully assembled and include: steam trap, air vent, thermometer, Clean-In-Place connection ports, vacuum breaker, and isolation valves.

#### **Operational Specifications**

- +/-4°F water temperature control at points of use 25' downstream during demand
- Utilizes constant low pressure steam to assure positive condensate drainage of exchanger
- Only 4 connections required: steam, condensate, cold water, mixed water out
- Double wall u-copper tube bundle with vent to atmosphere between tube sheets to indicate tube failure

### **Technical Specifications**

- · Maximum steam pressure: 15 PSIG
- Maximum domestic pressure: 150 PSI
- · Maximum designed water side pressure drop: 10 PSI
- Design conditions: Domestic-35 GPM at 100°F delta T using 15 PSIG steam
- · Complete assembly Lead Free Compliant
- All domestic side valve fittings and isolation valves, strainers, inlet check valves, inlet and system blend thermometers pre-piped.
- Clean-In-Place connections for chemically cleaning of control valve and heat exchanger without disassembly of the Flo-Rite-Temp
- Heat exchanger tubes shall be double wall wall 5/8" copper inner tube and 3/4" grooved copper outer tube expanded into brass/stainless steel tube sheet with indicating weep holes
- · Water pipe of type L copper
- Fabricated carbon steel frame with machine grade enamel paint