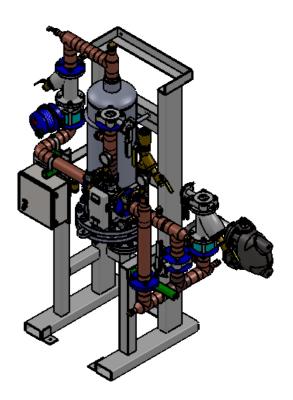

**DIGITAL FLO SEMI INSTANTANEOUS** 

## SINGLE WALL

| ION                                                                         | CONNECTION        |
|-----------------------------------------------------------------------------|-------------------|
| OLD WATER INLET                                                             | 3" FLG ANSI 150   |
| IXED WATER OUTLET                                                           | 3" FLG ANSI 150   |
| ECIRC WATER INLET                                                           | 2" NPT            |
| RAIN                                                                        | 1" NPT            |
| ONDENSATE OUTLET                                                            | 2" NPT            |
| ECTRICAL PANEL                                                              | 110VAC @1.2A      |
| RV80                                                                        | 3" NPT            |
| .C. ACTUATED BALL VALVE SAFTEY SHUT OFF                                     | 3" FLG ANSI 150   |
| IERMOMETER (3)                                                              | 1/2" NPT          |
| RV CONNECTION (PRESSURE ONLY; USER JPPLIED)                                 | 1-1/2" NPT        |
| RV (PRESSURE) PIPE TO DRAIN                                                 | 1/4" NPT          |
| IP CONNECTION(2)                                                            | 1" NPT            |
| EAM INLET                                                                   | 4" FLG ANSI 150   |
| ACUUM BREAKER                                                               | 1/2" NPT          |
| OW DOWN(3)                                                                  | 1" NPT            |
| RESSURE GAUGE (3)                                                           | 1/4" NPT          |
| RV (CONNECTION FOR USER SUPPLIED T&P)                                       | 1-1/2" NPT        |
| RAIN OR EXPANSION TANK CONNECTION                                           | 1" NPT            |
|                                                                             |                   |
|                                                                             | MATERIAL          |
| PING                                                                        | COPPER TYPE "L"   |
| CHANGER SHELL MATL.                                                         | DUPLEX 2205 SS    |
| CHANGER TUBING MATL.                                                        | COPPER            |
| SULATION JACKET                                                             | REMOVEABLE JACKET |
| ARMSTRONG INTERNATIONAL<br>Copyright (C) 2010 ARMSTRONG INTERNATIONAL, INC. |                   |
| DFS9080BS                                                                   |                   |
| DF37060E                                                                    | 00                |
|                                                                             |                   |
|                                                                             |                   |
|                                                                             |                   |
| DATE                                                                        |                   |
| 5/18/2015 MATERIAL                                                          | SHEET 1 OF 1      |
| RI                                                                          | A SALES           |
|                                                                             |                   |