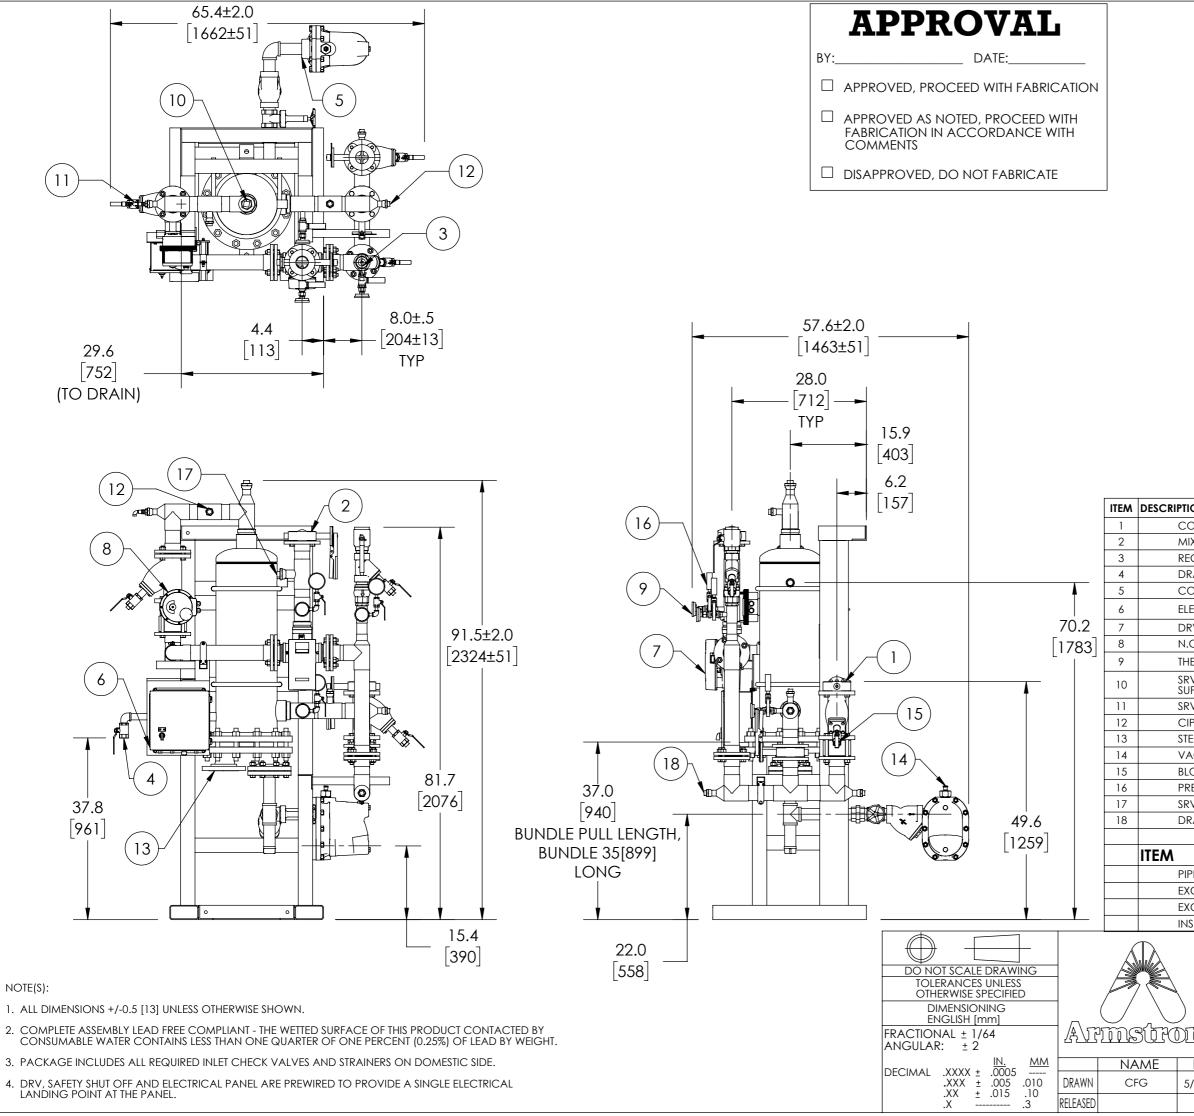

**DIGITAL FLO SEMI INSTANTANEOUS** 

## SINGLE WALL

| ION                                                                         | CONNECTION        |
|-----------------------------------------------------------------------------|-------------------|
| OLD WATER INLET                                                             | 3" FLG ANSI 150   |
| IXED WATER OUTLET                                                           | 3" FLG ANSI 150   |
| ECIRC WATER INLET                                                           | 2" NPT            |
| RAIN                                                                        | 1" NPT            |
| ONDENSATE OUTLET                                                            | 2" NPT            |
| ECTRICAL PANEL                                                              | 110VAC @1.2A      |
| RV80                                                                        | 3" NPT            |
| .C. ACTUATED BALL VALVE SAFTEY SHUT OFF                                     | 3" FLG ANSI 150   |
| IERMOMETER (3)                                                              | 1/2" NPT          |
| RV CONNECTION (PRESSURE ONLY; USER JPPLIED)                                 | 1-1/2" NPT        |
| RV (PRESSURE) PIPE TO DRAIN                                                 | 1/4" NPT          |
| IP CONNECTION(2)                                                            | 1" NPT            |
| EAM INLET                                                                   | 4" FLG ANSI 150   |
| ACUUM BREAKER                                                               | 1/2" NPT          |
| OW DOWN(3)                                                                  | 1" NPT            |
| RESSURE GAUGE (3)                                                           | 1/4" NPT          |
| RV (CONNECTION FOR USER SUPPLIED T&P)                                       | 1-1/2" NPT        |
| RAIN OR EXPANSION TANK CONNECTION                                           | 1" NPT            |
|                                                                             |                   |
|                                                                             | MATERIAL          |
| PING                                                                        | COPPER TYPE "L"   |
| CHANGER SHELL MATL.                                                         | DUPLEX 2205 SS    |
| CHANGER TUBING MATL.                                                        | COPPER            |
| SULATION JACKET                                                             | REMOVEABLE JACKET |
| ARMSTRONG INTERNATIONAL<br>Copyright (C) 2010 ARMSTRONG INTERNATIONAL, INC. |                   |
| DFS9080BS                                                                   |                   |
| DF37060E                                                                    | 00                |
|                                                                             |                   |
|                                                                             |                   |
|                                                                             |                   |
| DATE                                                                        |                   |
| 5/18/2015 MATERIAL                                                          | SHEET 1 OF 1      |
| RI                                                                          | A SALES           |
|                                                                             |                   |