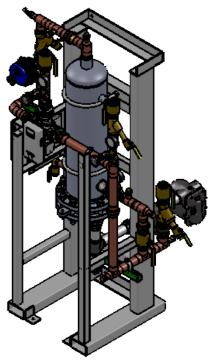

## **DIGITAL FLO SEMI INSTANTANEOUS DOUBLE WALL**

| ION                                            |                                                                           |         | CONNECTION      |  |
|------------------------------------------------|---------------------------------------------------------------------------|---------|-----------------|--|
| OLD WATER INLET                                |                                                                           |         | 2" NPT          |  |
| NIXED WATER OUTLET                             |                                                                           |         | 2" NPT          |  |
| ECIRC WATER INLET                              |                                                                           |         | 1-1/2" NPT      |  |
| RAIN                                           |                                                                           |         | 1" NPT          |  |
| ONDENSATE OUTLET                               |                                                                           |         | 2" NPT          |  |
| LECTRICAL PANEL                                |                                                                           |         | 110VAC @1.2A    |  |
| RV80                                           |                                                                           |         | 2" NPT          |  |
| .C. ACTUATED BALL VALVE SAFTEY SHUT OFF        |                                                                           |         | 2" NPT          |  |
| HERMOMETER (3)                                 |                                                                           |         | 1/2" NPT        |  |
| RV CONNECTION (PRESSURE ONLY; USER<br>JPPLIED) |                                                                           |         | 1" NPT          |  |
| RV (PRESSURE) PIPE TO DRAIN                    |                                                                           |         | 1/4" NPT        |  |
| IP CONNEC                                      | CTION(2)                                                                  | $\perp$ | 1" NPT          |  |
| FEAM INLET                                     |                                                                           |         | 3" NPT          |  |
| ACUUM BREAKER                                  |                                                                           |         | 1/2" NPT        |  |
| LOW DOWN(2)                                    |                                                                           |         | 1" NPT          |  |
| RESSURE GAUGE (3)                              |                                                                           |         | 1/4" NPT        |  |
| LOW DOWN                                       |                                                                           |         | 3/4" NPT        |  |
| RV (CONNECTION FOR USER SUPPLIED T&P)          |                                                                           |         | 1" NPT          |  |
| RAIN OR EXPANSION TANK CONNECTION              |                                                                           |         | 1" NPT          |  |
|                                                |                                                                           | _       |                 |  |
|                                                |                                                                           | MA      | MATERIAL        |  |
| PING                                           |                                                                           |         | COPPER TYPE "L" |  |
| CHANGER SHELL MATL.                            |                                                                           |         | DUPLEX 2205 SS  |  |
| XCHANGER TUBING MATL.                          |                                                                           |         | COPPER          |  |
| ISULATION                                      | JACKET                                                                    | REMO    | OVEABLE JACKET  |  |
|                                                | ARMSTRONG INTERNATIONAL<br>Copyright © 2010 ARMSTRONG INTERNATIONAL, INC. |         |                 |  |
|                                                | DFS50DW50BS                                                               |         |                 |  |
| ®                                              |                                                                           |         |                 |  |
| ng "                                           | DG                                                                        |         |                 |  |
| DATE                                           |                                                                           |         |                 |  |
|                                                | MATERIAL                                                                  |         | SHEET 1 OF 1    |  |
|                                                |                                                                           | A       | SALES           |  |