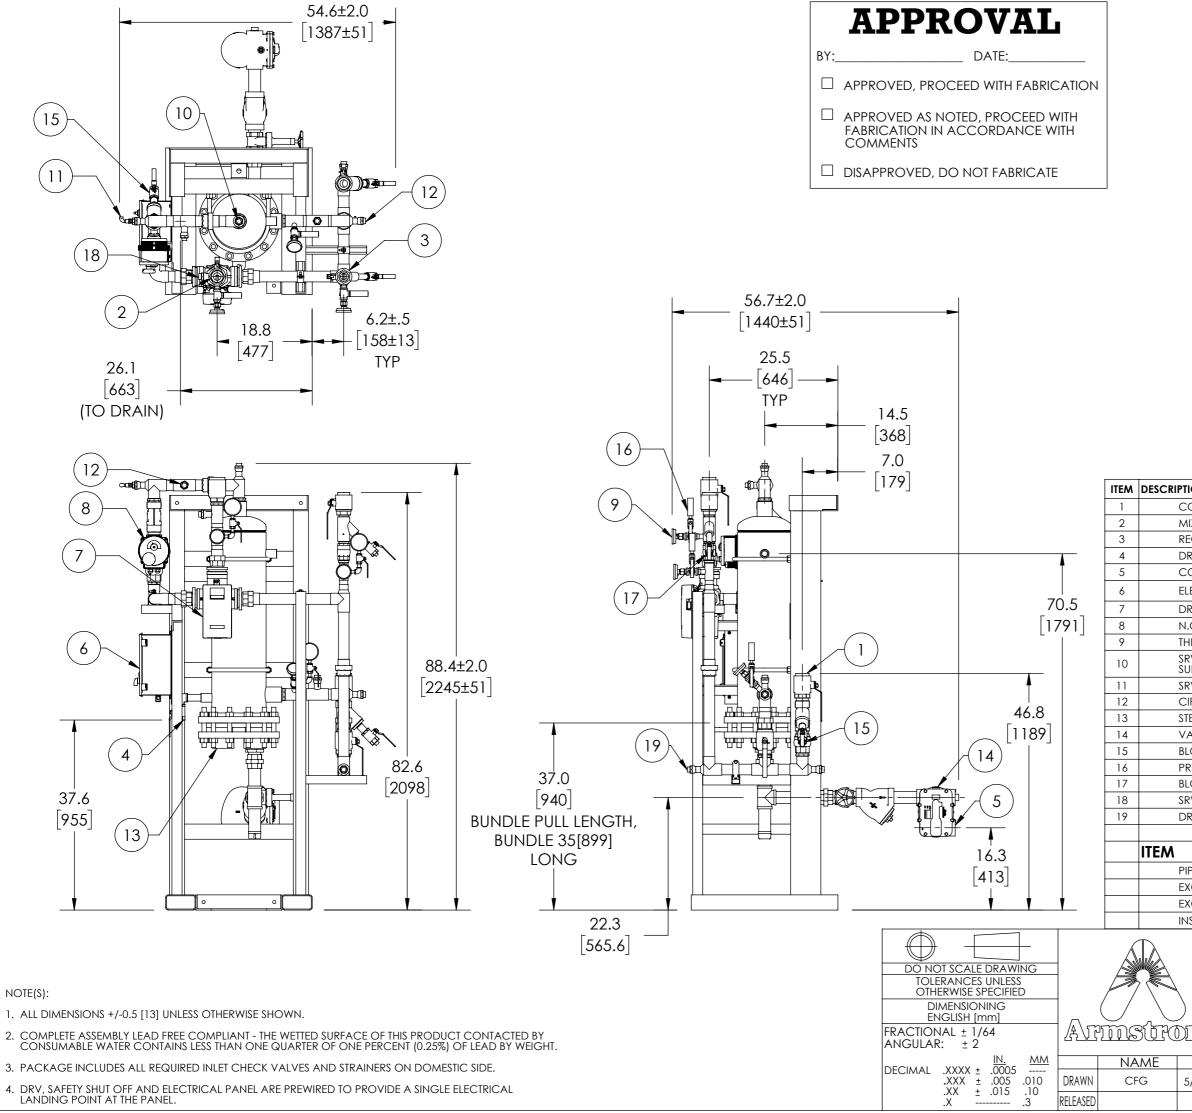

## **DIGITAL FLO SEMI INSTANTANEOUS DOUBLE WALL**

| ION                                            |                                                                           |         | CONNECTION      |  |
|------------------------------------------------|---------------------------------------------------------------------------|---------|-----------------|--|
| OLD WATER INLET                                |                                                                           |         | 2" NPT          |  |
| NIXED WATER OUTLET                             |                                                                           |         | 2" NPT          |  |
| ECIRC WATER INLET                              |                                                                           |         | 1-1/2" NPT      |  |
| RAIN                                           |                                                                           |         | 1" NPT          |  |
| ONDENSATE OUTLET                               |                                                                           |         | 2" NPT          |  |
| LECTRICAL PANEL                                |                                                                           |         | 110VAC @1.2A    |  |
| RV80                                           |                                                                           |         | 2" NPT          |  |
| .C. ACTUATED BALL VALVE SAFTEY SHUT OFF        |                                                                           |         | 2" NPT          |  |
| HERMOMETER (3)                                 |                                                                           |         | 1/2" NPT        |  |
| RV CONNECTION (PRESSURE ONLY; USER<br>JPPLIED) |                                                                           |         | 1" NPT          |  |
| RV (PRESSURE) PIPE TO DRAIN                    |                                                                           |         | 1/4" NPT        |  |
| IP CONNEC                                      | CTION(2)                                                                  | $\perp$ | 1" NPT          |  |
| FEAM INLET                                     |                                                                           |         | 3" NPT          |  |
| ACUUM BREAKER                                  |                                                                           |         | 1/2" NPT        |  |
| LOW DOWN(2)                                    |                                                                           |         | 1" NPT          |  |
| RESSURE GAUGE (3)                              |                                                                           |         | 1/4" NPT        |  |
| LOW DOWN                                       |                                                                           |         | 3/4" NPT        |  |
| RV (CONNECTION FOR USER SUPPLIED T&P)          |                                                                           |         | 1" NPT          |  |
| RAIN OR EXPANSION TANK CONNECTION              |                                                                           |         | 1" NPT          |  |
|                                                |                                                                           | _       |                 |  |
|                                                |                                                                           | MA      | MATERIAL        |  |
| PING                                           |                                                                           |         | COPPER TYPE "L" |  |
| CHANGER SHELL MATL.                            |                                                                           |         | DUPLEX 2205 SS  |  |
| XCHANGER TUBING MATL.                          |                                                                           |         | COPPER          |  |
| ISULATION                                      | JACKET                                                                    | REMO    | OVEABLE JACKET  |  |
|                                                | ARMSTRONG INTERNATIONAL<br>Copyright © 2010 ARMSTRONG INTERNATIONAL, INC. |         |                 |  |
|                                                | DFS50DW50BS                                                               |         |                 |  |
| ®                                              |                                                                           |         |                 |  |
| ng "                                           | DG                                                                        |         |                 |  |
| DATE                                           |                                                                           |         |                 |  |
|                                                | MATERIAL                                                                  |         | SHEET 1 OF 1    |  |
|                                                |                                                                           | A       | SALES           |  |