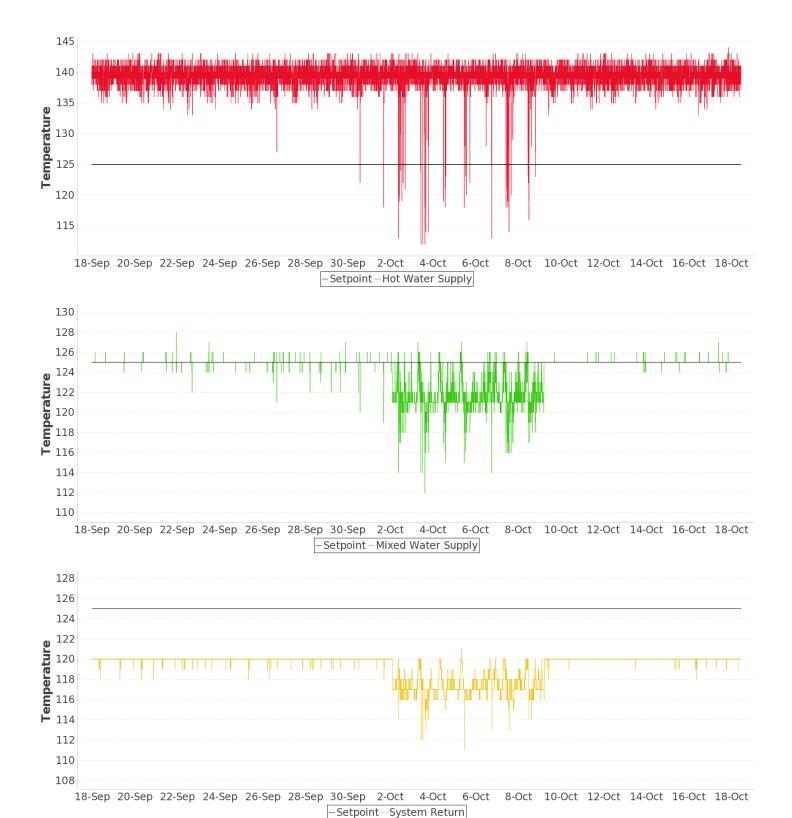

### **Overall Diagnostics**

As calculated from 8,900 system checks.

| Setpoint           | <b>125</b> <sub>%</sub> |                         |                           |
|--------------------|-------------------------|-------------------------|---------------------------|
| Mixed Water Supply | 112∘₅                   | <b>124</b> <sub>%</sub> | <b>128</b> <sub>°</sub> F |
| System Return      | 111∘₅                   | 119∘₅                   | <b>121</b> <sub>°</sub> F |
| Hot Water Supply   | 112∘₅                   | 139∘₅                   | 144∘                      |
|                    | Minimum                 | Average                 | Maximum                   |

## **System Performance Record**