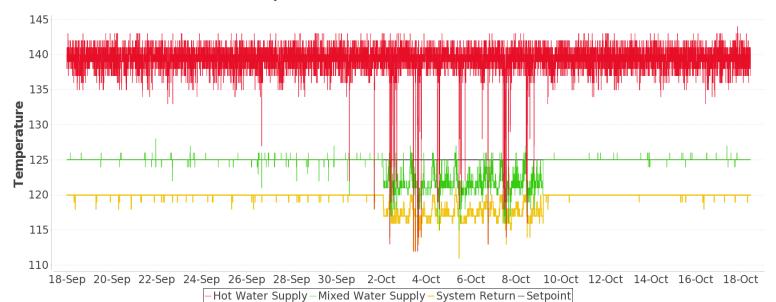

### **Overall Diagnostics**

As calculated from 8,900 system checks.

| Setpoint           | <b>125</b> <sub>%</sub> |                         |                           |
|--------------------|-------------------------|-------------------------|---------------------------|
| Mixed Water Supply | 112∘₅                   | <b>124</b> <sub>%</sub> | <b>128</b> <sub>°</sub> F |
| System Return      | 111∘₅                   | 119∘₅                   | <b>121</b> <sub>°</sub> F |
| Hot Water Supply   | 112∘₅                   | 139∘₅                   | 144∘                      |
|                    | Minimum                 | Average                 | Maximum                   |

## **System Performance Record**