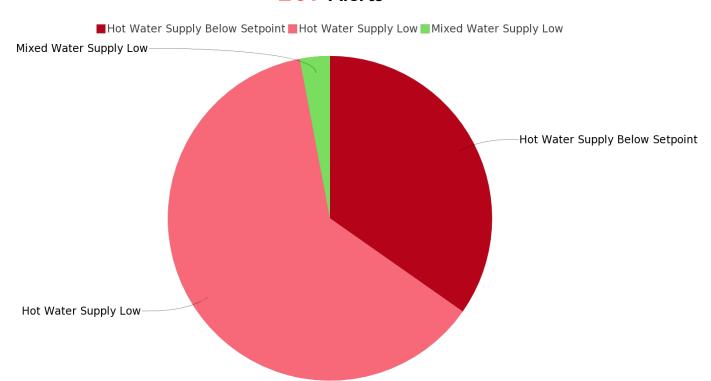

## 167 Alerts

| Description                     | Count | % of Total |
|---------------------------------|-------|------------|
| Hot Water Supply Low            | 104   | 62%        |
| Hot Water Supply Below Setpoint | 58    | 35%        |
| Mixed Water Supply Low          | 5     | 3%         |
|                                 | 167   |            |