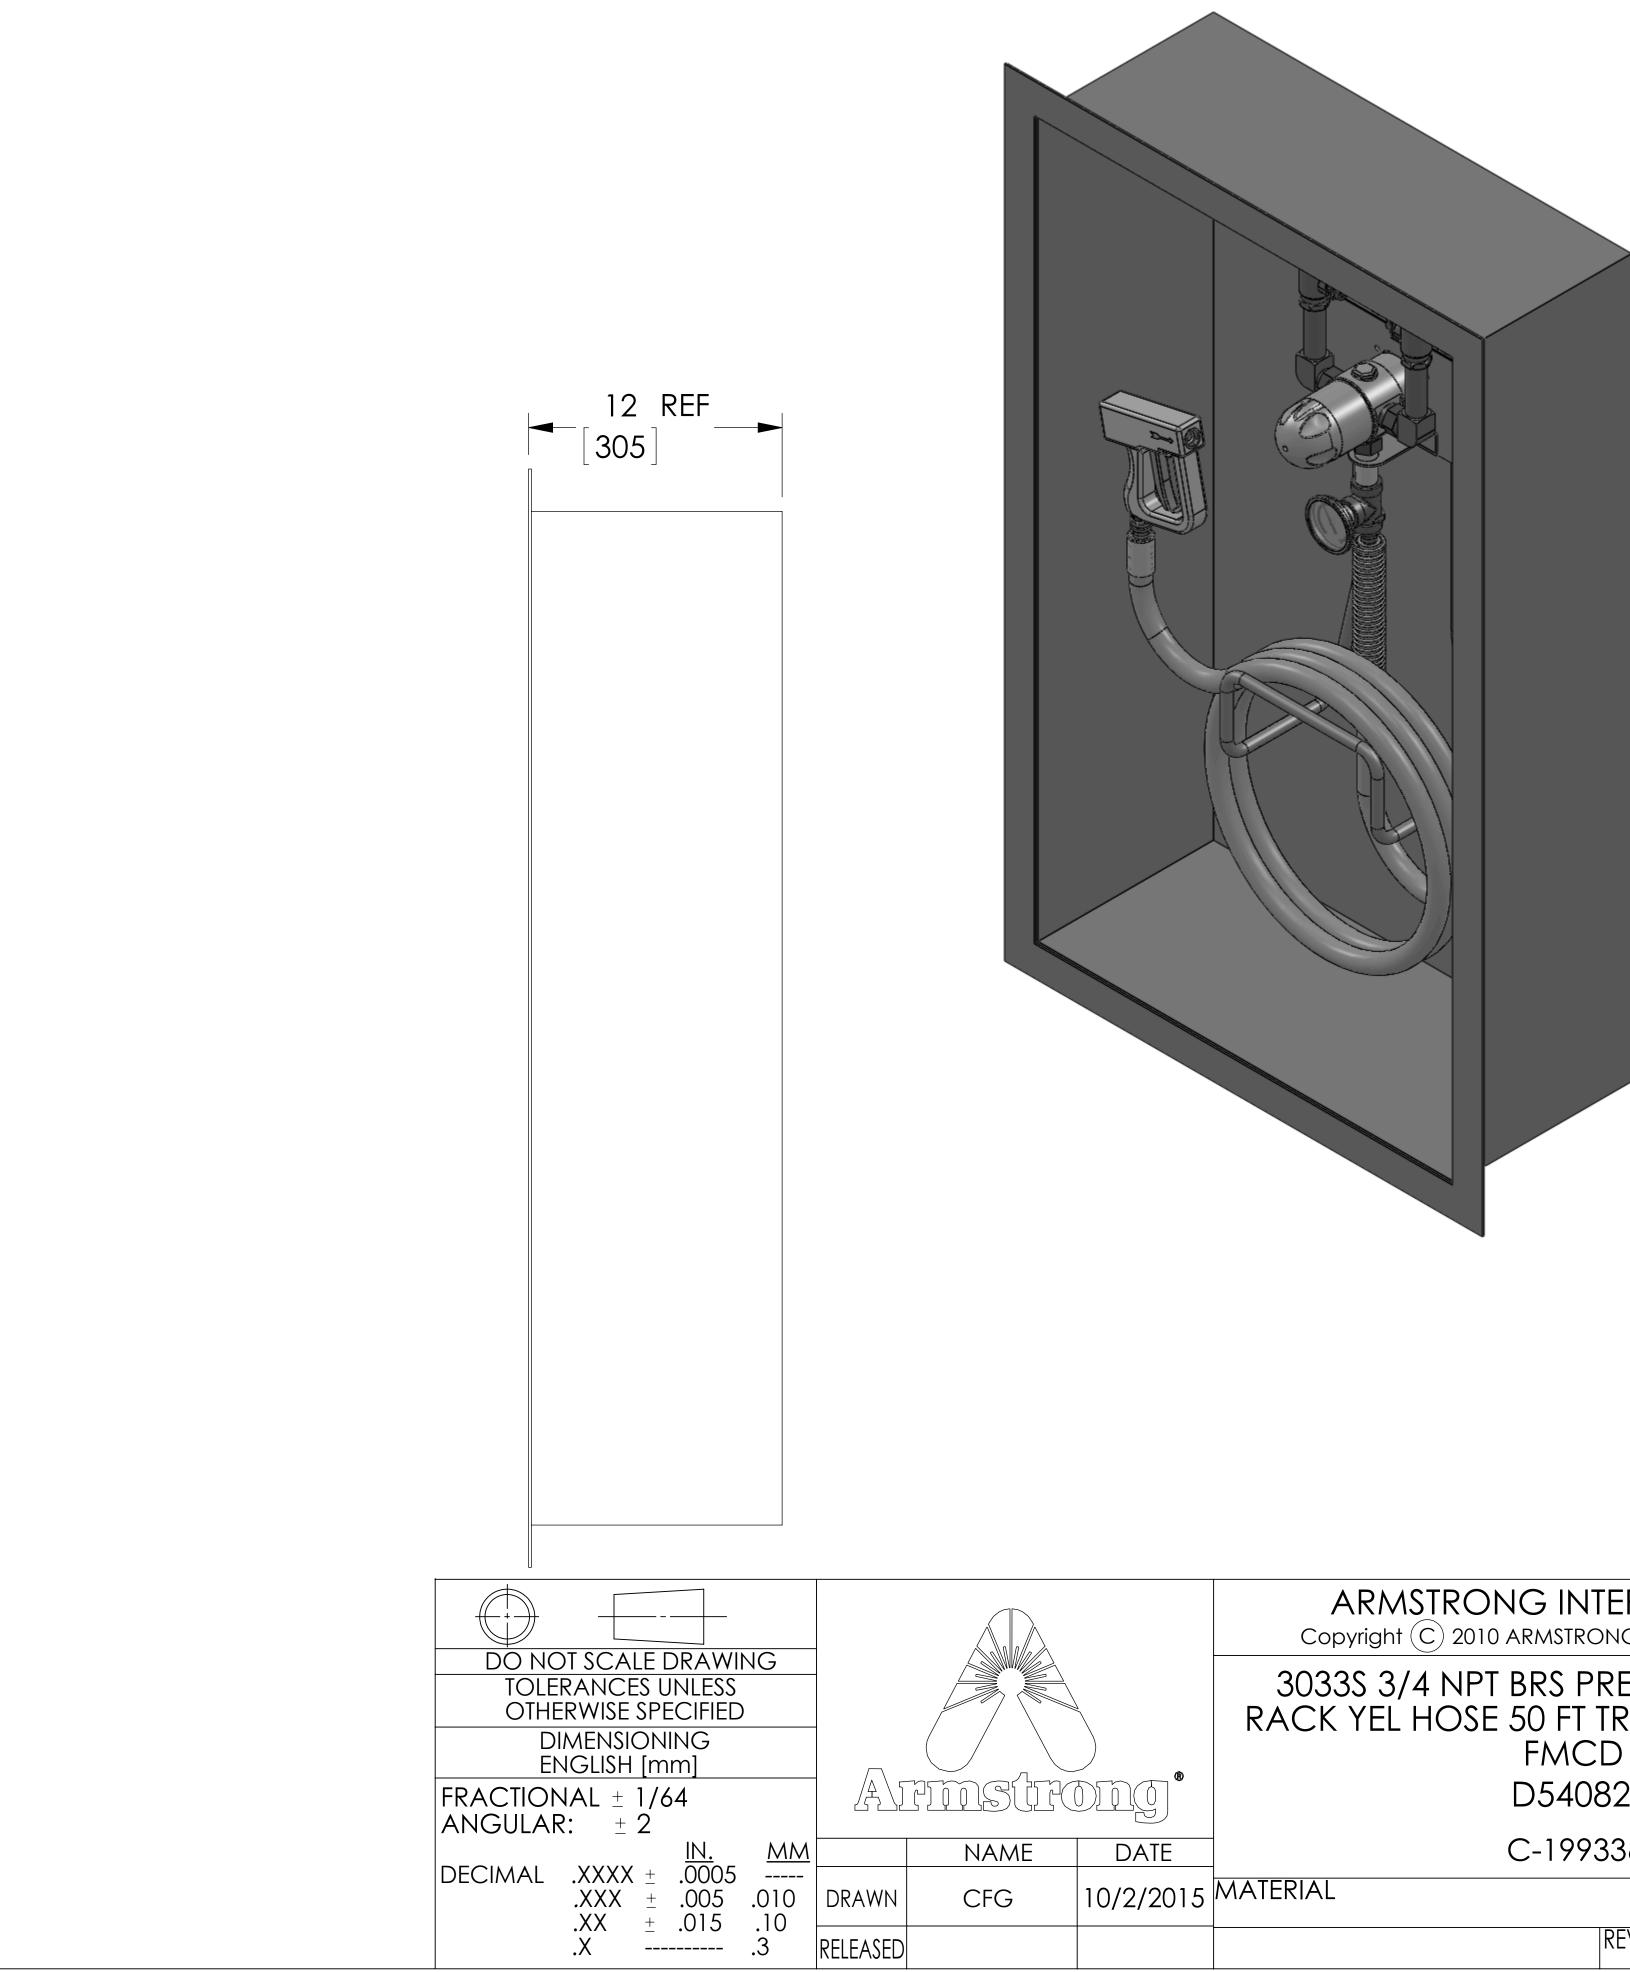

NOTES: CABINET SHOWN WITH DOORS OFF FOR VIEWING CLARITY REFERENCE ARMSTRONG DRAWING D540828

| Stiroing <sup>®</sup> |           | ARMSTRONG INTERNATIONAL<br>Copyright © 2010 ARMSTRONG INTERNATIONAL, INC.                  |              |  |
|-----------------------|-----------|--------------------------------------------------------------------------------------------|--------------|--|
|                       |           | 3033S 3/4 NPT BRS PREMIUM W/HOSE<br>RACK YEL HOSE 50 FT TRIGGERGUARD SS<br>FMCD<br>D540828 |              |  |
| IAME                  | DATE      | C-199336                                                                                   |              |  |
| CFG                   | 10/2/2015 | MATERIAL                                                                                   | Sheet 1 of 1 |  |
|                       |           | REV                                                                                        | DWG. SALES   |  |