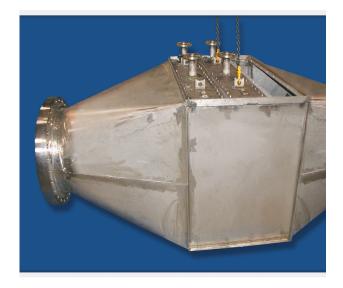

Industries All Industries

- Process Air Heater with Transitions
- Nitrogen heater
- All ss304 construction

• Air side tested to 18.5 psig

**Industries** HPI/CPI

**Process Air Heater (all stainless steel)** 