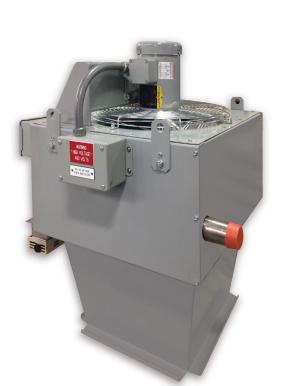

# Dual Unit Heater with High Velocity Nozzle and Heat Shield.

For location where space is a concern or mid-season heating is an issue.

Industries
All Industries

**Rotabreath High Ceiling Rotating Unit** 