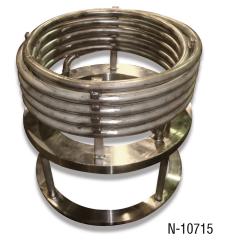

### Heavy Duty Coil Construction w/Removable Header Covers

Heavy Duty Coil Construction with Removable Header Covers

N-9127

Heavy Duty Coil Construction Box Header Construction

N-9127

**Industries** Food

Industries Food