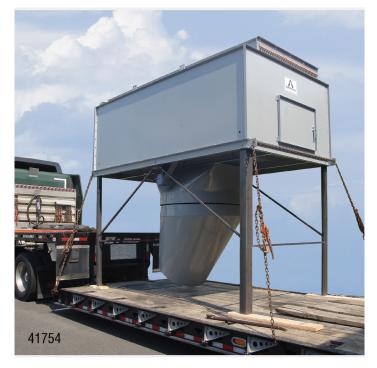

# **Specialized Coil Applications**

Oil Cooler (4" x 48" Fans)

Industries All Industries

Designs, materials, weights and performance ratings are approximate and subject to change without notice. Visit armstronginternational.com for up-to-date information.

R-9535

- "Large" Heavy Duty Horizontal Coils
- Cooler/Steam Condenser

**Industries** Food