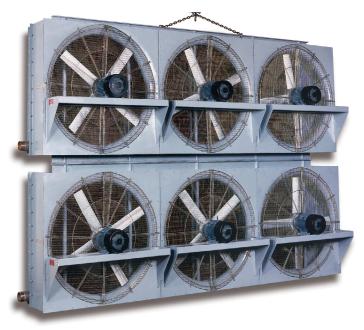

# **Heavy Duty Fin Fan Cooler/Heater**

**Heavy Duty Heating Coils with Fans** (Front and Back view)

All Industries