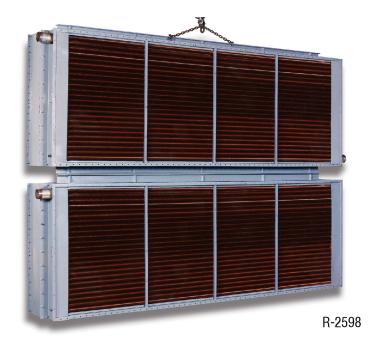

### **Heavy Duty Coil Construction 6 Row Coil**

Industries Refrigeration

Horizontal Standard Steam Coils with Half Round Headers and Air Vent Connections

**Industries** Pulp/Paper