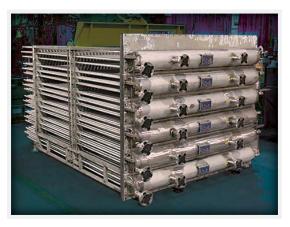

# **Heavy Duty Coil Construction**

Fork Truck on Two Tough Armstrong Heavy Duty Coils

All Industries

Removable Coil (drawer type) to be introduced into an outer casing for the ease of maintenance and cleaning for industrial and applications with contaminated air flows.