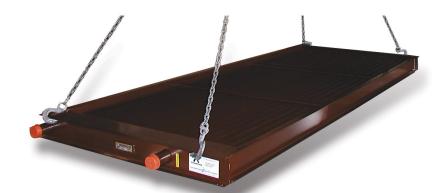

# **Heavy Duty Coil Construction**

Fork Truck on Two Tough Armstrong Heavy Duty Coils

All Industries

Removable Coil (drawer type) to be introduced into an outer casing for the ease of maintenance and cleaning for industrial and applications with contaminated air flows.