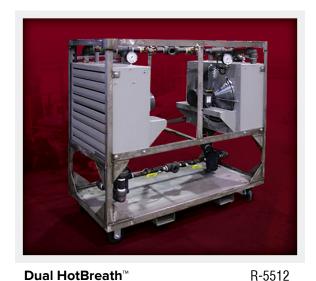

# **Dual Portable HotBreath™ Insect Control**

Dual HotBreath™ Heater for Insect Pest Management

Industries
All Industries

Dual Stacked HotBreath™ Heaters for Insect Pest Management (For storage purposes)