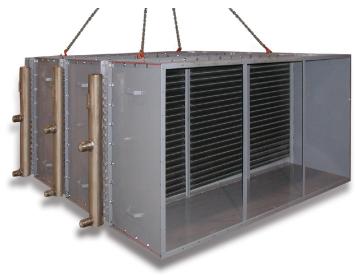

# **Heavy Duty Coil Construction**

Fork Truck on Two Tough Armstrong Heavy Duty Coils

All Industries

Removable Coil (drawer type) to be introduced into an outer casing for the ease of maintenance and cleaning for industrial and applications with contaminated air flows.