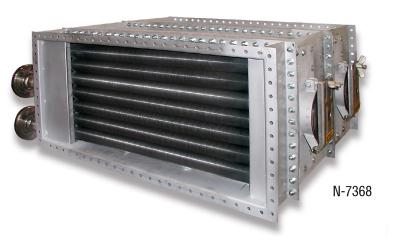

### Air Preheater, Steam Desuperheater

(Front and Back view)

- Steam Coil Air Heater
- Removable "Drawer Type" Heavy Duty Steam Coils

**Industries** All Industries

R-7114