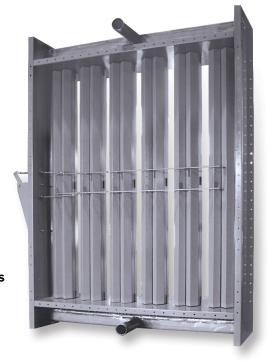

# Retromix Option on Vertical Duramix™ Integral Face and Bypass

Entire coil can be separated into (2) pieces for ease of installation. (Centifeed model shown)

Industries
All Industries

Bottom linkage is all Stainless Steal 304 to keep damper in position when operating. Extra gosset keeps it square.