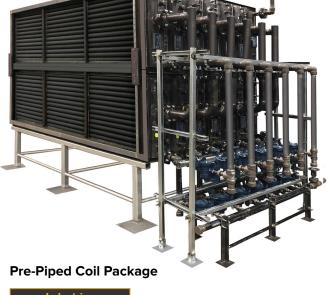

### Air Preheater, Steam Desuperheater

(Front and Back view)

- Steam Coil Air Heater
- Removable "Drawer Type" Heavy Duty Steam Coils

**Industries** All Industries

R-7114