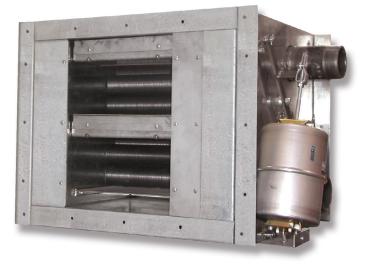

r** 

**Industries**Power Generation



## Vertical Duramix<sup>™</sup> Integral Face and Bypass





Duramix<sup>™</sup> Vertical Tube Integral Face and Bypass

• Coil face open

Industries
All Industries



Duramix™ Vertical Tube Integral Face and Bypass

· Bypass open

Industries

All Industries

# Retromix Option on Vertical Duramix™ Integral Face and Bypass



Entire coil can be separated into (2) pieces for ease of installation. (Centifeed model shown)

Industries
All Industries



Bottom linkage is all Stainless Steal 304 to keep damper in position when operating. Extra gosset keeps it square.



## **Duramix<sup>™</sup> Integral Face and Bypass**

# R-4830

### All Stainless Steel Integral Face and Bypass

(including ss fins)

Industries
HPI/CPI

Face and Bypass Horizontal Open





# Vertical Duramix<sup>™</sup> Integral Face and Bypass with Fan



Special All Stainless Make-Up Air Unit

(Front and Back view)

### Portable HotBreath™ Insect Control





HotBin Heater for Insect Pest Management



Industries
All Industries

HotBreath™ Heater for Insect Pest Management or Temporary Heat

**Industries** All Industries

# **Dual Portable HotBreath™ Insect Control**



Dual HotBreath™ Heater for Insect Pest Management

Industries
All Industries



Dual Stacked HotBreath™ Heaters for Insect Pest Management (For storage purposes)

Industries All Industries



# **Heavy Duty Fin Fan Cooler/Heater**





**Heavy Duty Heating Coils with Fans** (Front and Back view)

All Industries

# **Specialized Coil Applications**



Oil Cooler (4" x 48" Fans)

Industries All Industries