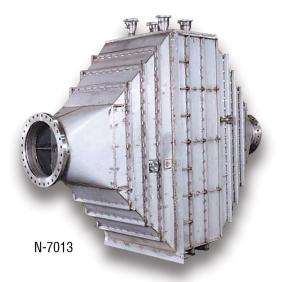

### Heavy Duty Coil Construction w/Removable Header Covers

Heavy Duty Coil Construction with Removable Header Covers

N-9127

Heavy Duty Coil Construction Box Header Construction

N-9127

**Industries** Food

Industries Food