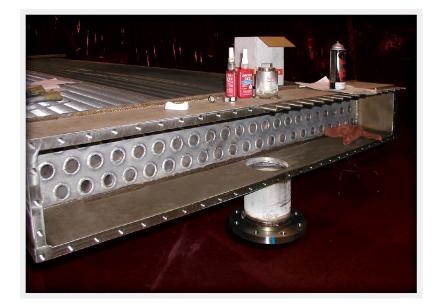

### Heavy Duty Coil Construction w/Removable Header Covers

Heavy Duty Coil Construction with Removable Header Covers

N-9127

Heavy Duty Coil Construction Box Header Construction

N-9127

**Industries** Food

Industries Food