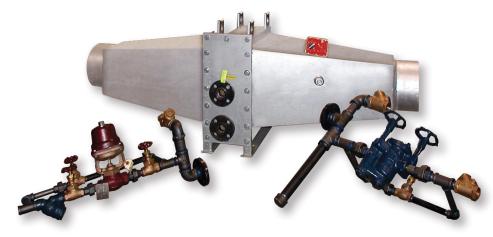

## **Posi-Pressure Control System**

**Posi-Pressure Control System** Installed on a Make-Up Air Heater

Make-Up Air Package with Posi-Pressure, Control System, and Rainhood