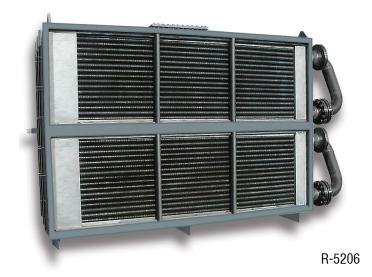

### **Heavy Duty Coil Construction 6 Row Coil**

Industries Refrigeration

Horizontal Standard Steam Coils with Half Round Headers and Air Vent Connections

**Industries** Pulp/Paper