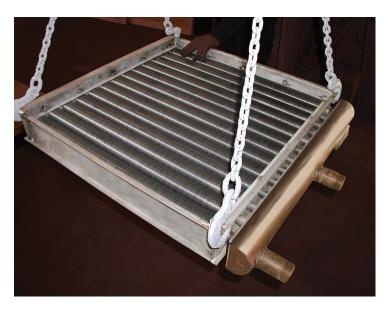

# **Heavy Duty Coil Construction**

Fork Truck on Two Tough Armstrong Heavy Duty Coils

All Industries

Removable Coil (drawer type) to be introduced into an outer casing for the ease of maintenance and cleaning for industrial and applications with contaminated air flows.