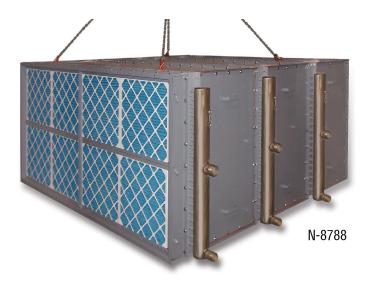

### Heavy Duty Coil Construction w/Removable Header Covers

Heavy Duty Coil Construction with Removable Header Covers

N-9127

Heavy Duty Coil Construction Box Header Construction

N-9127

**Industries** Food

Industries Food