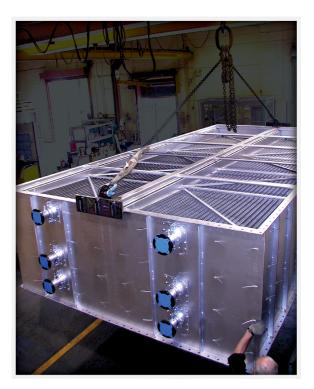

# **Heavy Duty Coil Construction**

Fork Truck on Two Tough Armstrong Heavy Duty Coils

All Industries

Removable Coil (drawer type) to be introduced into an outer casing for the ease of maintenance and cleaning for industrial and applications with contaminated air flows.