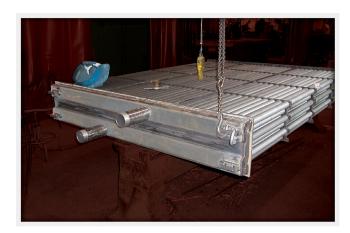

# **Heavy Duty Coil Construction**

Fork Truck on Two Tough Armstrong Heavy Duty Coils

All Industries

Removable Coil (drawer type) to be introduced into an outer casing for the ease of maintenance and cleaning for industrial and applications with contaminated air flows.