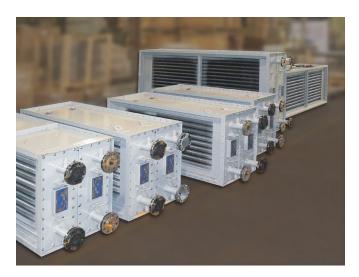

# **Heavy Duty Coil Construction**

Fork Truck on Two Tough Armstrong Heavy Duty Coils

All Industries

Removable Coil (drawer type) to be introduced into an outer casing for the ease of maintenance and cleaning for industrial and applications with contaminated air flows.