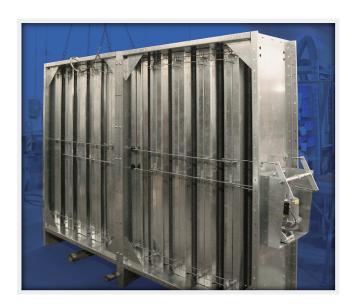

# **Heavy Duty Coil Construction**

Fork Truck on Two Tough Armstrong Heavy Duty Coils

All Industries

Removable Coil (drawer type) to be introduced into an outer casing for the ease of maintenance and cleaning for industrial and applications with contaminated air flows.