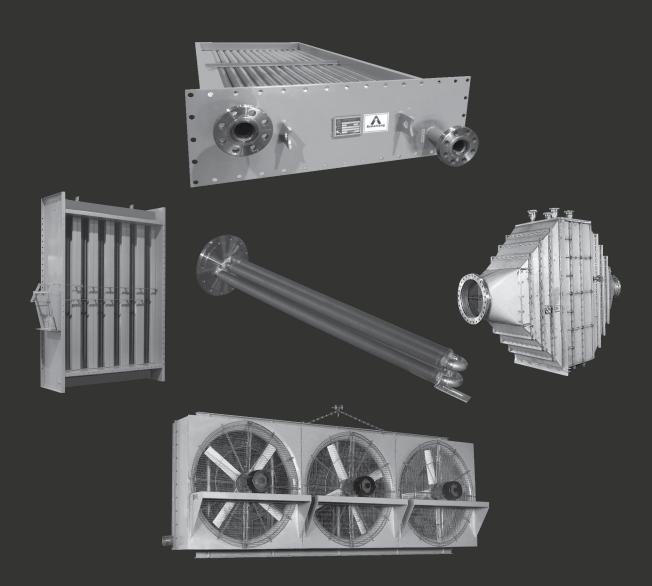

# COIL CAPABILITIES





# **Heavy Duty Coil Construction**

Fork Truck on Two Tough Armstrong Heavy Duty Coils

All Industries





Removable Coil (drawer type) to be introduced into an outer casing for the ease of maintenance and cleaning for industrial and applications with contaminated air flows.

| Industries |                  |            |  |
|------------|------------------|------------|--|
| HPI/CPI    | Power Generation | Pulp/Paper |  |



### **Compact Headers**

Industries
Refrigeration



### **Centifeed Coil with Half Round Headers**

Industries
All Industries

# **Heavy Duty Coil Construction**



### **Heavy Duty Coil Construction 6 Row Coil**

Industries Refrigeration





Horizontal Standard Steam Coils with Half Round Headers and Air Vent Connections

**Industries** Pulp/Paper

### Heavy D