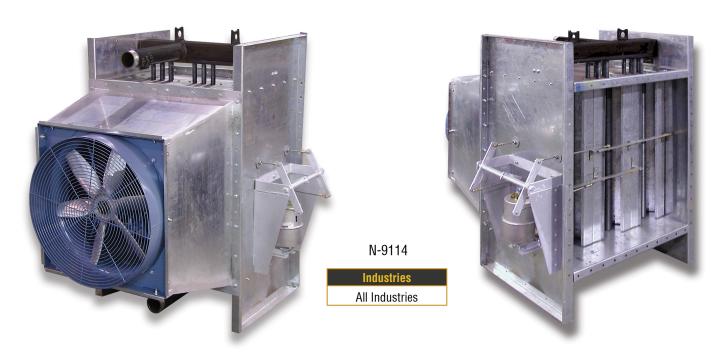

# **Heavy Duty Fin Fan Cooler/Heater**

**Heavy Duty Heating Coils with Fans** (Front and Back view)

All Industries