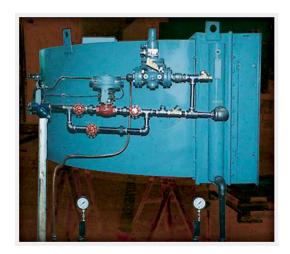

## **Posi-Pressure Control System**

**Posi-Pressure Control System** Installed on a Make-Up Air Heater

Make-Up Air Package with Posi-Pressure, Control System, and Rainhood